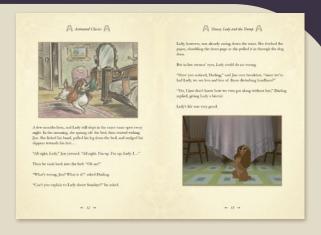

"No," replied Lady.

"We'd best go at once," said Jock. "You know how sensitive he is about these things."

They walked down the street to Trusty's house. There lay the old bloodhound, fast asleep on the porch.