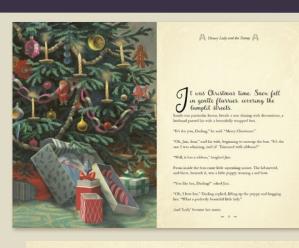

## Lady and the Tramp (Disney Animated Classics)



## A retelling of Disney Lady and the Tramp.

- Disney Animated Classics, Disney Modern Classics and Pixar Modern Classics have exceeded TCM sales of 100k copies since the first title was released in 2018.
- The classic animation and live-action remake of Lady and the Tramp are available on Disney+
- Never-before-seen, age-appropriate retelling of the movie.
- Original concept art from the Disney archive, featuring artwork by classic Disney artists.
- Beautifully illustrated and presented version of the well-known Disney story.
- Approx size (inches): 10 x 7". Co-edition cover finishes: Arlin with foil stamping.

## Lady and the Tramp (Disney Animated Classics)









Animated Classics A

A few days later, Darling placed a beautiful blue collar with a shiny gold license around Lady's neck. Lady proudly showed it off to her friend, lock, the terrier from next door.

"Notice anything different?" Lady asked.

"You've had a bath?" asked lock.

"No, not that," said Lady.

"You've had your nails clipped?" asked Jock.

- 14 --



"Guess again," said Lady, shimmying her collar.

"Why, lassie. A bonnie new collar. Have you shown it to Trusty yet?"

"No," replied Lady.

"We'd best go at once," said Jock. "You know how sensitive he is about these things."

They walked down the street to Trusty's house. There lay the old bloodhound, fast asleep on the porch.



-- 15 --

| Pub Date         | 14/04/2022            |
|------------------|----------------------