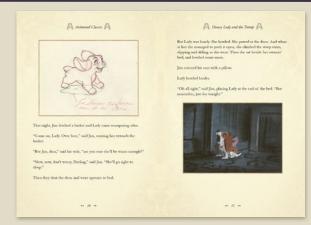

## Lady and the Tramp (Disney Animated Classics)

Animated Classics A

A few days later, Darling placed a beautiful blue collar with a shiny gold license around Lady's neck. Lady proudly showed it off to her friend, lock, the terrier from next door.

"Notice anything different?" Lady asked.

"You've had a bath?" asked lock.

"No, not that," said Lady.

"You've had your nails clipped?" asked Jock.

- 14 --

"Guess again," said Lady, shimmying her collar.

"Why, lassie. A bonnie new collar. Have you shown it to Trusty yet?"