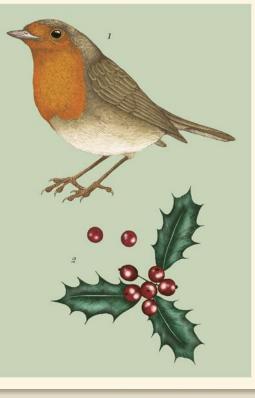

BIRDS

BIRDS

With its nucleoloued plurage and carlow expension, the functional biols is a plurage multiplied bird that there throughout. Expense Mettern Asia and purits of Narth Arik, A much-beed sight, their rolino rais the applied all purer can be velocine scanned of the relation, stealing filling the financy are not during virtuality and of the relation, stealing filling the follow are not during virtuality and the stealing filling the finance and views: Borgho theory of Yorn long these truy back and firetaly terretorial.

pulling up their scarled chest and fighing off any feathered includes that inside their patch. Robins are considered modern Tuietide maccott. They first appeared on Ucrosinia (Thirsman cards as an ode to the vermitioncoloured uniform of the postness who delivered them. These postal workers were apply nicknamed tredbreaus).

## European Robin

With its rust-coloured plumage and curious expression, the European robin is a plump, small-billed bird that breeds throughout Europe, Western Asia and parts of North Africa. A much-loved sight, the robin can be spotted all year round, the welcome sound of its melodic warbling filling the frosty air even during winter. As natural ground feeders, robins can be found hopping around gardens, woodlands and parks, foraging for insects and worms.

Despite being only 14cm long these tiny birds are fiercely territorial, puffing up their scarlet chests and fighting off any feathered intruders that invade their patch. Robins are considered modern Yuletide mascots. They first appeared on Victorian Christmas cards as an ode to the vermilloncoloured uniform of the postmen who delivered them. These postal workers were aptly nicknamed 'redbreasts'.

| 1: European robin                                                 | the UK's most festive plant  | prickly plant, with its water- |
|-------------------------------------------------------------------|------------------------------|--------------------------------|
| Erithacus rubecula                                                | and for hundreds of years    | resistant waxy leaves and      |
| 2: Common holly<br>liex aquifolium<br>The evergreen holly bush is | it has been used, along with | bright red berries, makes th   |
|                                                                   | ivy to decorate homes at     | ideal festive wreath.          |
|                                                                   | Christmastime. Today, this   |                                |