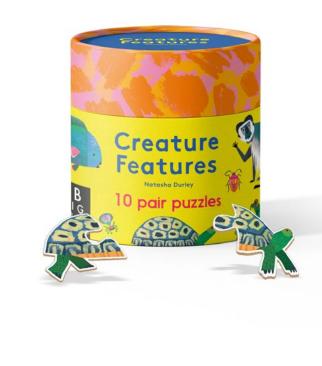

## **Creature Features: Jungle**

## Match all 10 jungle animals together in this stylish jigsaw pair puzzle.

- Gorgeous fun artwork from the bestselling illustrator Natasha Durley
- Includes 10 x 2-piece die-cut puzzles (total size 180mm x 100mm)
- Match up all 10 jungle animals; Tiger, Elephant, Tortoise, Leopard, Toucan, Bat, Baboon, Frog, Rhino and Crocodile
- Cylinder packaging makes these easy to tidy and the perfect gift
- Suitable for ages 2+. Made from FSC materials.
- Creature Features Dinosaurs puzzle also in the range
- Celebrating 10 years of extraordinarily illustrated books