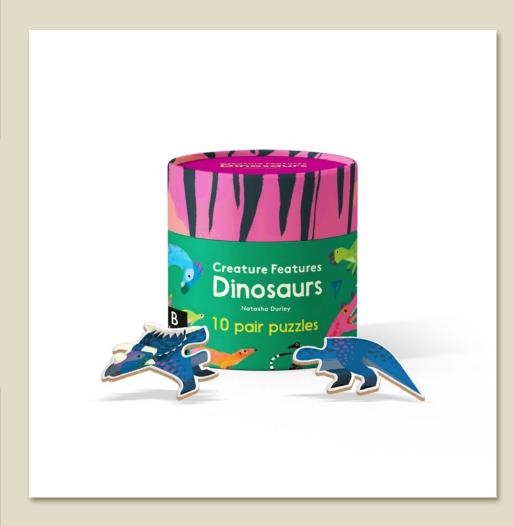

## **Creature Features: Dinosaurs**

## Match all 10 dinosaurs together in this stylish jigsaw pair puzzle.

- Gorgeous fun artwork from the bestselling illustrator Natasha Durley
- Includes 10 x 2-piece die-cut puzzles (total size 180mm x 100mm)
- Match up all 10 dinosaurs including T.Rex, Triceratops, Ankylosaurus and Diplodocus
- Cylinder packaging makes these easy to tidy away and the perfect gift
- Suitable for ages 2+. Made from FSC materials.
- Creature Features Jungle puzzle also in the range
- Celebrating 10 years of extraordinarily illustrated books.