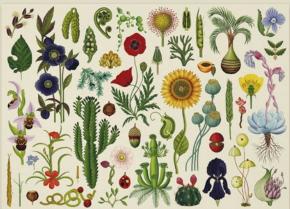

## This 1000-piece puzzle features Katie Scott's stunning botanical illustrations.

- High-quality format with a stylish cylindrical tube and cloth storage bag makes this the ideal gift.Packaging: 255mm(h) x 121mm(d) Puzzle: 490mm(h) x 685mm(w)Poster: 210mm(h) x 297mm(w)
- Features the branding of Royal Botanic Gardens, Kew
- An intricately designed puzzle with beautiful full-colour images from Welcome to the Museum's Botanicum
- The core Welcome to the Museum books have sold a combined quantity of over 2 million copies worldwide (as of July 2022)