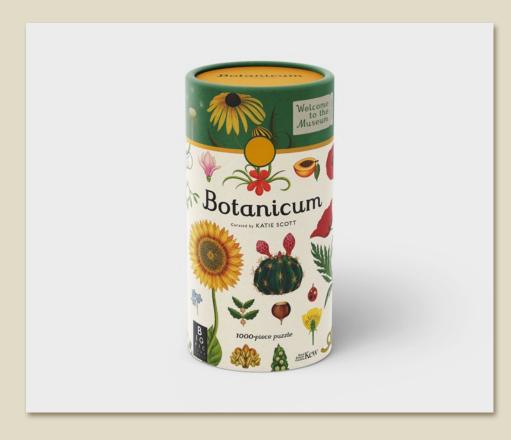

## Botanicum 1000-Piece Jigsaw Puzzle

## This 1000-piece puzzle features Katie Scott's stunning botanical illustrations.

- High-quality format with a stylish cylindrical tube and cloth storage bag makes this the ideal gift.Packaging: 255mm(h) x 121mm(d) Puzzle: 490mm(h) x 685mm(w)Poster: 210mm(h) x 297mm(w)
- Features the branding of Royal Botanic Gardens, Kew
- An intricately designed puzzle with beautiful full-colour images from Welcome to the Museum's Botanicum
- The core Welcome to the Museum books have sold a combined quantity of over 2 million copies worldwide (as of July 2022)