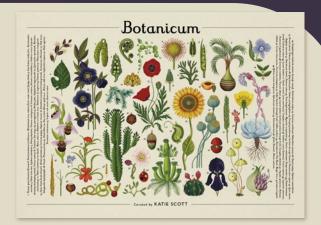

## This 1000-piece puzzle features Katie Scott's stunning botanical illustrations.

- High-quality format with a stylish cylindrical tube and cloth storage bag makes this the ideal gift.Packaging: 255mm(h) x 121mm(d) Puzzle: 490mm(h) x 685mm(w)Poster: 210mm(h) x 297mm(w)
- Features the branding of Royal Botanic Gardens, Kew
- An intricately designed puzzle with beautiful full-colour images from Welcome to the Museum's Botanicum
- The core Welcome to the Museum books have sold a combined quantity of over 2 million copies worldwide (as of July 2022)