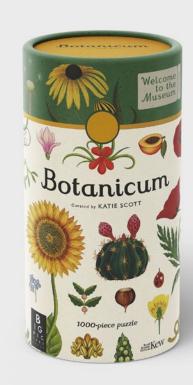

## Botanicum 1000-Piece Jigsaw Puzzle

## This 1000-piece puzzle features Katie Scott's stunning botanical illustrations.

- High-quality format with a stylish cylindrical tube and cloth storage bag makes this the ideal gift.Packaging: 255mm(h) x 121mm(d) Puzzle: 490mm(h) x 685mm(w)Poster: 210mm(h) x 297mm(w)
- Features the branding of Royal Botanic Gardens, Kew
- An intricately designed puzzle with beautiful full-colour images from Welcome to the Museum's Botanicum
- The core Welcome to the Museum books have sold a combined quantity of over 2 million copies worldwide (as of July 2022)