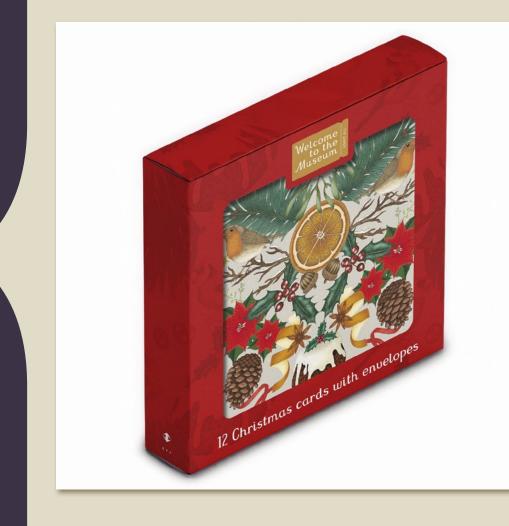

## Welcome to the Museum Christmas Card Set

12 Christmas cards from the bestselling Welcome to the Museum series, illustrated by awardwinning artist Emily Carter

- Featuring three exclusive designs by Emily Carter, whose artwork is known for its elegance and charm, each card brings the magic of Christmas to life
- With 12 cards in the set, this collection offers plenty of opportunities to share festive greetings with family, friends, and colleagues
- These cards are part of the bestselling Welcome to the Museum series, bringing the same captivating artistry and attention to detail that fans adore