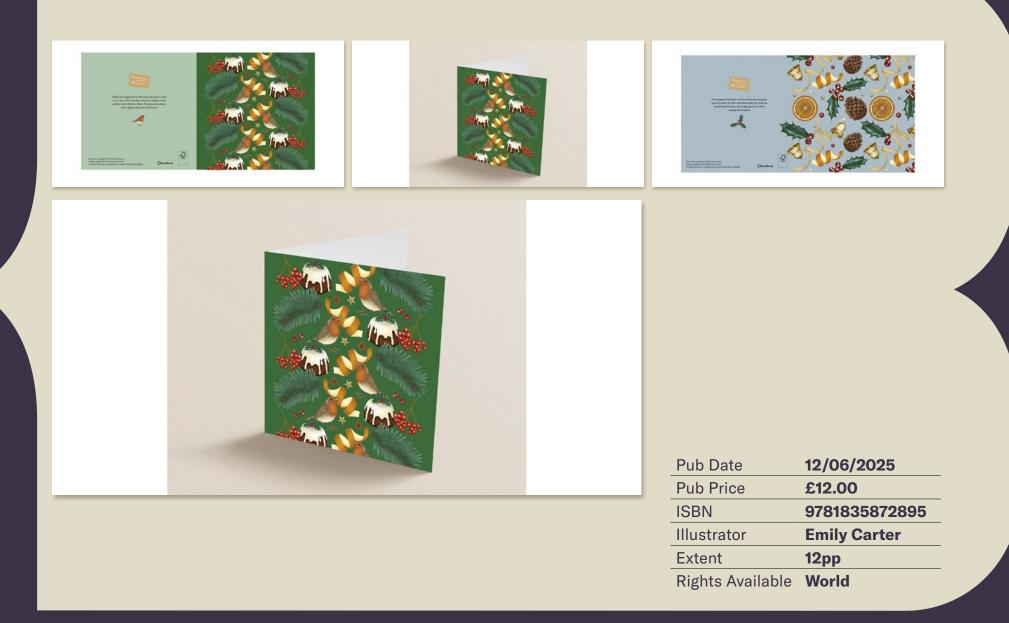

## Welcome to the Museum Christmas Card Set

12 Christmas cards from the bestselling Welcome to the Museum series, illustrated by awardwinning artist Emily Carter

- Featuring three exclusive designs by Emily Carter, whose artwork is known for its elegance and charm, each card brings the magic of Christmas to life
- With 12 cards in the set, this collection offers plenty of opportunities to share festive greetings with family, friends, and colleagues
- These cards are part of the bestselling Welcome to the Museum series, bringing the same captivating artistry and attention to detail that fans adore