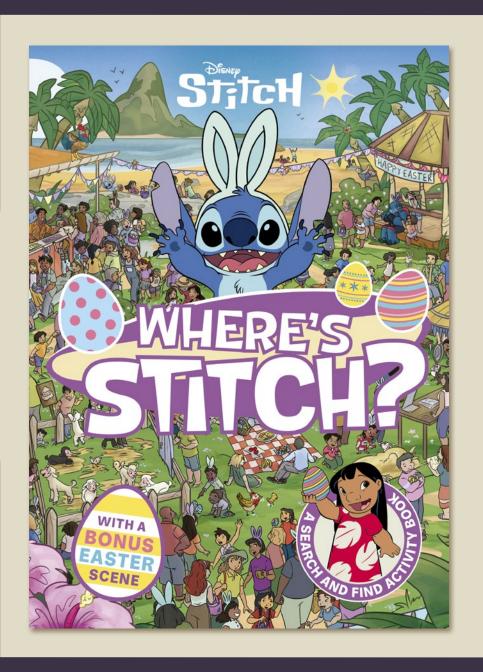

## Where's Stitch?

## A limited Easter edition *Lilo & Stitch* search and find adventure!

- Stitch is thought to be the most popular Disney character for Gen Zs, and currently Asda's most successful licensed product.
- Over 600,000 copies sold across the Disney and Marvel 'Where's' range.
- Original, official Disney artwork
- Celebrate Easter with Stitch and his oneof-a-kind 'Ohana.'Ohana.'Ohana.

## Where's Stitch?

| Pub Date         | 27/02/2025    |
|------------------|---------------|
| Pub Price        | £7.99         |
| ISBN             | 9781835872932 |
| $H \times W$     | 300 × 216mm   |
| Binding          | Paperback     |
| Age Range        | 7-9 years     |
| Author           | Walt Disney   |
| Extent           | 40pp          |
| Rights Available | World         |