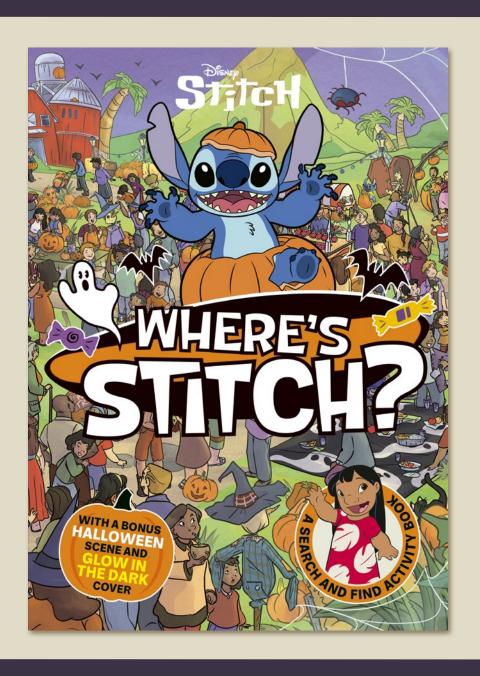

## Where's Stitch?

## A limited Halloween edition *Lilo & Stitch* search and find adventure!

- Stitch is thought to be the most popular Disney character for Gen Zs, and currently Asda's most successful licensed product.
- Over 600,000 copies sold across the Disney and Marvel 'Where's' range.
- Original, official Disney artwork
- Celebrate Halloween with Stitch and his one-of-a-kind 'Ohana.'Ohana.'Ohana.

## Where's Stitch?

| Pub Date         | 04/09/2025    |
|------------------|---------------|
| Pub Price        | £7.99         |
| ISBN             | 9781835873304 |
| H×W              | 300 × 216mm   |
| Binding          | Paperback     |
| Age Range        | 7-9 years     |
| Author           | Walt Disney   |
| Extent           | 40pp          |
| Freight On       | 03/07/2025    |
| Board            |               |
| Rights Available | World         |