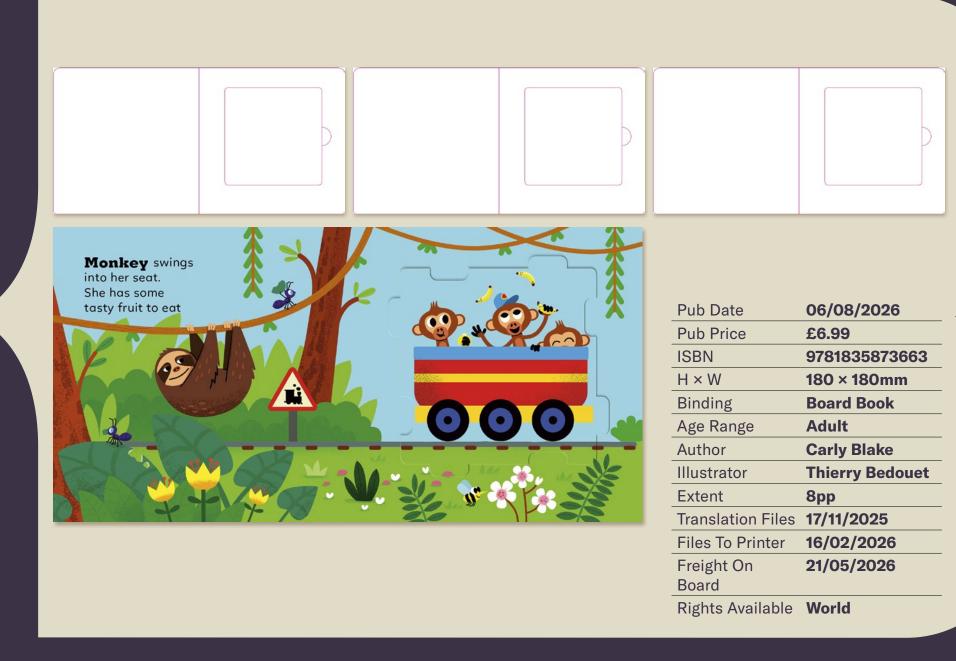

### A chunky jigsaw board book to read and play with.

- The puzzle piece fronts fit together in a 1x4 puzzle parade (120mm x 480mm). The backs fit together in a 2x2 puzzle scene (240mm x 240mm).
- Introduces first animal and vehicle words, with friendly characters and funto-read-aloud text.
- Puzzles encourages fine motor skills and hand-eye coordination.
- Can be read as a book, even when the pieces are pressed out, and played with as a toy.
- Coming soon: *Puzzle Parade On the Farm* and *Puzzle Parade: In the City*
- The cover features a die-cut showing the puzzle piece on spread 1.