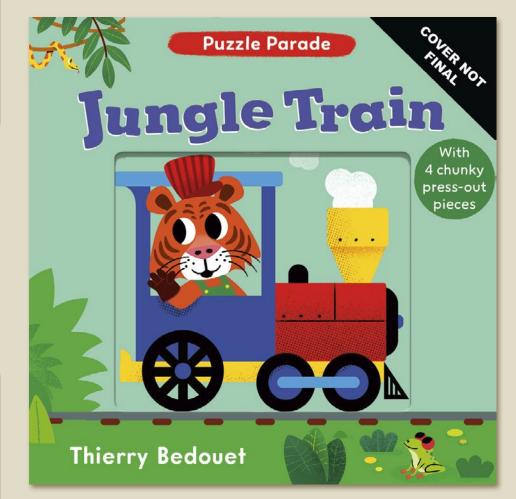

# **Puzzle Parade: Jungle Train**

### A chunky jigsaw board book to read and play with.

- The puzzle piece fronts fit together in a 1x4 puzzle parade (120mm x 480mm). The backs fit together in a 2x2 puzzle scene (240mm x 240mm).
- Introduces first animal and vehicle words, with friendly characters and funto-read-aloud text.
- Puzzles encourages fine motor skills and hand-eye coordination.
- Can be read as a book, even when the pieces are pressed out, and played with as a toy.
- Coming soon: *Puzzle Parade On the Farm* and *Puzzle Parade: In the City*
- The cover features a die-cut showing the puzzle piece on spread 1.