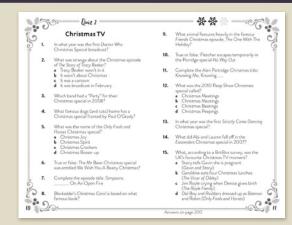

## So This is Christmas Quiz Book

# Over 1,500 questions on Christmas entertainment for the whole family to enjoy!

- Over 1,500 quiz questions included split across 34 quizzes
- Each quiz is split into three levels of difficulty so content is appropriate for the whole family

## So This is Christmas Quiz Book

|    | Christmas Number Ones                                                                                                       | 10. | How many times has Cliff Richard been in a<br>Christmas number one?                      |
|----|-----------------------------------------------------------------------------------------------------------------------------|-----|------------------------------------------------------------------------------------------|
| 1. | Queen's "Bohemian Rhapsody" was the<br>Christmus number one in 1991. It was a<br>double-A release; what was the other song? | 11. | What is the only band to have a Christmas<br>number one and number two at the same time: |
| 2. | Complete the Johnny Mathis song title: "When A Child is Born ()"                                                            | 12. | Which day of the week was the 2015 Christma number one revealed?                         |
| 3. | What was the Beatles' last Christmas number one?                                                                            | 13. | What is the biggest selling Christmas number one of all time?                            |
| 4. | In what year was Elvis Presley the Christmas<br>number one with "Return to Sender"?                                         | 14. | What chanty is the main beneficiary of<br>LadBaby's songs?                               |
| 5. | According to the Official Charts, what year was the first Christmas number one in the UK?                                   | 15. | Name Danny Williams' 1961 chart-topping<br>Christmas hit.                                |
| 6. | Complete the Boney M song title: "Mary's Boy<br>Child                                                                       |     | 1                                                                                        |
| 7. | What is the only song to be a Christmas<br>number one by the same artist twice?                                             |     |                                                                                          |
| 8. | What band has the record for most Christmas number ones?                                                                    |     |                                                                                          |
| 9. | What was the title of Sam Bailey's Christmas number one?                                                                    |     |                                                                                          |