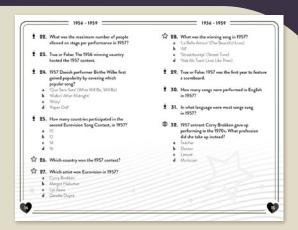

#### **Nul Points - The Unofficial Eurovision Quiz Book**

# More than 1,200 questions about everyone's favourite song contest!

- More than 1,200 questions on the Eurovision Song Contest, covering every year, from 1956 to the present.
- With the UK hosting the contest in partnership with Ukraine, Eurovision fever is expected to be high!
- Perfect for building the excitement before a Eurovision party.
- Peak viewing figures in the UK for 2022 were 10 million plus. Global viewing figures were 181 million plus.
- Matt lamination, spot UV cover.

#### **Nul Points - The Unofficial Eurovision Quiz Book**

| Pub Date         | 13/04/2023    |
|------------------|---------------|
| Pub Price        | £9.99         |
| ISBN             | 9781800785663 |
| H×W              | 198 × 129mm   |
| Binding          | Paperback     |
| Age Range        | Adult         |
| Author           | Nate Rae      |
| Extent           | 320рр         |
| Rights Available | World         |