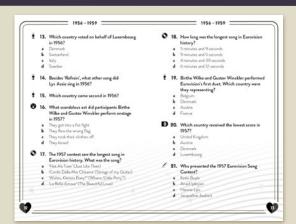

#### **Nul Points - The Unofficial Eurovision Quiz Book**

# More than 1,200 questions about everyone's favourite song contest!

- More than 1,200 questions on the Eurovision Song Contest, covering every year, from 1956 to the present.
- With the UK hosting the contest in partnership with Ukraine, Eurovision fever is expected to be high!
- Perfect for building the excitement before a Eurovision party.
- Peak viewing figures in the UK for 2022 were 10 million plus. Global viewing figures were 181 million plus.
- Matt lamination, spot UV cover.

#### **Nul Points - The Unofficial Eurovision Quiz Book**

| Pub Date         | 13/04/2023    |
|------------------|---------------|
| Pub Price        | £9.99         |
| ISBN             | 9781800785663 |
| H×W              | 198 × 129mm   |
| Binding          | Paperback     |
| Age Range        | Adult         |
| Author           | Nate Rae      |
| Extent           | 320рр         |
| Rights Available | World         |