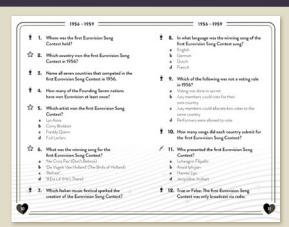

#### **Nul Points - The Unofficial Eurovision Quiz Book**

# More than 1,200 questions about everyone's favourite song contest!

- More than 1,200 questions on the Eurovision Song Contest, covering every year, from 1956 to the present.
- With the UK hosting the contest in partnership with Ukraine, Eurovision fever is expected to be high!
- Perfect for building the excitement before a Eurovision party.
- Peak viewing figures in the UK for 2022 were 10 million plus. Global viewing figures were 181 million plus.
- Matt lamination, spot UV cover.

#### **Nul Points - The Unofficial Eurovision Quiz Book**

| Pub Date         | 13/04/2023    |
|------------------|---------------|
| Pub Price        | £9.99         |
| ISBN             | 9781800785663 |
| H×W              | 198 × 129mm   |
| Binding          | Paperback     |
| Age Range        | Adult         |
| Author           | Nate Rae      |
| Extent           | 320рр         |
| Rights Available | World         |