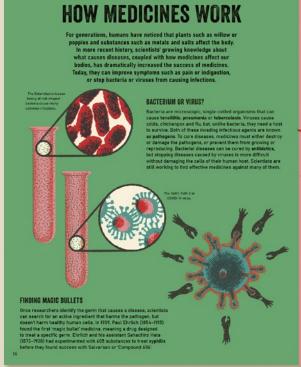

# An extraordinary visual history of medicine - now available in paperback.

- Winner 2023 Information Book Award Judges' Choice for readers aged 13 to 16
- Expertly written by curator, lecturer and historian Briony Hudson
- Striking artwork from Aquila artist Nick Taylor is sure to make this title stand out from the crowd
- Perfect for students but also the ideal gift book for general interest readers
- Sample contents: The History of Medicine, Ancient Beliefs, Mental Health, How Medicines Work, Opening Up the Body, The Power of Plants, Making Medicines, Poisons, Hospitals Through History, Early Surgery, Plagues and Pandemics, Vaccination, D.I.Y. Medicine, Transplants, Prosthetics