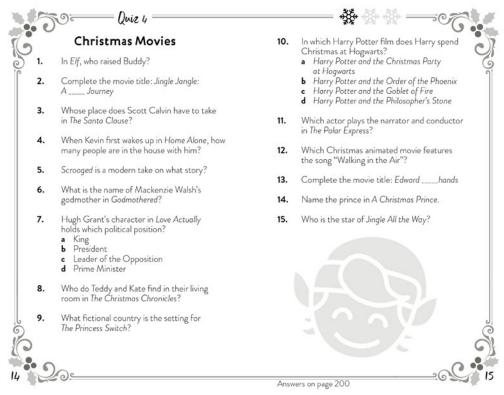

## So This is Christmas Quiz Book

# Over 1,500 questions on Christmas entertainment for the whole family to enjoy!

- Over 1,500 quiz questions included split across 34 quizzes
- Each quiz is split into three levels of difficulty so content is appropriate for the whole family

## So This is Christmas Quiz Book

|    | Christmas Number Ones                                                                                                       | 10. | How many times has Cliff Richard been in a<br>Christmas number one?                      |
|----|-----------------------------------------------------------------------------------------------------------------------------|-----|------------------------------------------------------------------------------------------|
| 1. | Queen's "Bohemian Rhapsody" was the<br>Christmus number one in 1991. It was a<br>double-A release; what was the other song? | 11. | What is the only band to have a Christmas<br>number one and number two at the same time: |
| 2. | Complete the Johnny Mathis song title: "When A Child is Born ()"                                                            | 12. | Which day of the week was the 2015 Christma number one revealed?                         |
| 3. | What was the Beatles' last Christmas number one?                                                                            | 13. | What is the biggest selling Christmas number one of all time?                            |
| 4. | In what year was Elvis Presley the Christmas<br>number one with "Return to Sender"?                                         | 14. | What chanty is the main beneficiary of<br>LadBaby's songs?                               |
| 5. | According to the Official Charts, what year was the first Christmas number one in the UK?                                   | 15. | Name Danny Williams' 1961 chart-topping<br>Christmas hit.                                |
| 6. | Complete the Boney M song title: "Mary's Boy<br>Child                                                                       |     | 1                                                                                        |
| 7. | What is the only song to be a Christmas<br>number one by the same artist twice?                                             |     |                                                                                          |
| 8. | What band has the record for most Christmas number ones?                                                                    |     |                                                                                          |
| 9. | What was the title of Sam Bailey's Christmas number one?                                                                    |     |                                                                                          |