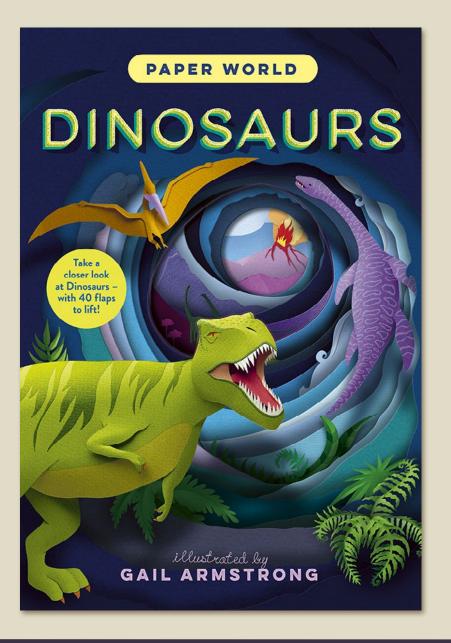

### **Paper World: Dinosaurs**

### A one-of-a-kind paper-cut book all about dinosaurs

- The *Paper World* series has sold over 220,000 copies worldwide
- Contents: Before the Dinosaurs; Triassic; Triassic Oceans; Jurassic; Jurassic Skies; Cretaceous Variety; Cretaceous Giants; The End of the Dinosaurs; How Fossils Form; Studying Fossils; Glossary
- Vibrant paper-cut artwork by awardwinning British artist Gail Armstrong
- Deep die-cuts and integrated flaps on every spread
- A fact-packed text reveals fascinating facts about dinosaurs and other prehistoric life - fact-checked by Education Officer at the Oxford Museum of Natural History, Chris Jarvis
- Striking cover design with a large die-cut through the cover and title page

# **Paper World: Dinosaurs**

| Pub Date         | 14/08/2025     |
|------------------|----------------|
| Pub Price        | £16.99         |
| ISBN             | 9781800788565  |
| $H \times W$     | 330 × 225mm    |
| Binding          | Hardback       |
| Age Range        | 7-9 years      |
| Author           | Ruth Symons    |
| Illustrator      | Gail Armstrong |
| Extent           | 30рр           |
| Word Count       | 5500 words     |
| Freight On       | 12/06/2025     |
| Board            |                |
| Rights Available | World          |