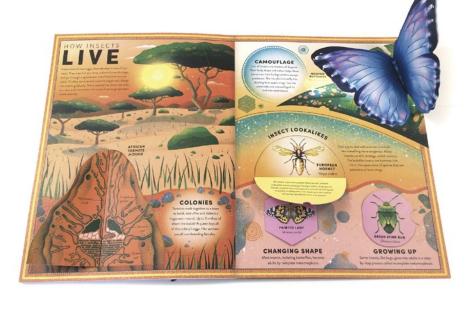

### **The Incredible Pop-up Bug**

#### An intricate pop-up book bursting with beautiful bugs.

- Incredible paper-engineering with 20 flaps to lift on every page and three complex multi-layered pop-ups (Rhinoceros beetle; Monarch butterfly; Red-knee tarantula).
- Written by Ben Hoare, an award-winning journalist who has written and edited books and magazines for DK, the BBC, London's Natural History Museum and many others. His books An Anthology of Intriguing Animals (2018) and Wonders of Nature (2019) are international bestsellers.
- Illustrated by rising star Jasmine Floyd.
- Cover finish: holographic foil + embossing + spot UV

# The Incredible Pop-up Bug

| Pub Date         | 12/09/2024    |
|------------------|---------------|
| Pub Price        | £25.00        |
| ISBN             | 9781800784130 |
| H×W              | 320 × 240mm   |
| Binding          | Hardback      |
| Age Range        | 7-9 years     |
| Author           | Ben Hoare     |
| Illustrator      | Jasmine Floyd |
| Extent           | 16рр          |
| Word Count       | 3500 words    |
| Rights Available | World         |