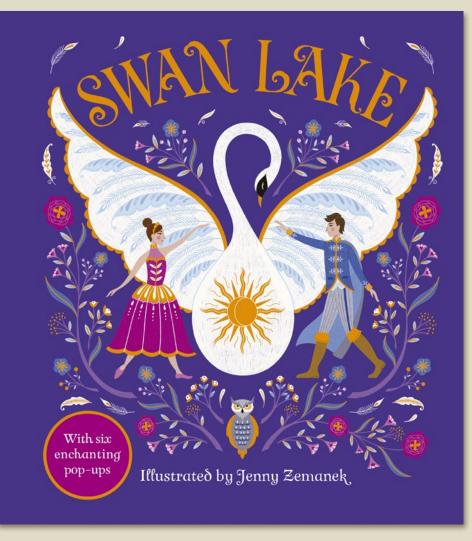

### Swan Lake

### A magical, beautifully illustrated pop-up edition of *Swan Lake.*

- With a stunning pop-up to dazzle on every spread.
- Brought to life in atmospheric and beautiful art by American illustrator Jenny Zemanek.
- The classic tale, immortalised by Tchaikovsky's ballet, is brought to life in elegant prose suitable for young readers.
- 100% foil on the cover.
- Also in the series: *The Snow Queen* (2021) and *The Nutcracker* (2023) - the series has now sold over 60,000 copies in 4 territories.