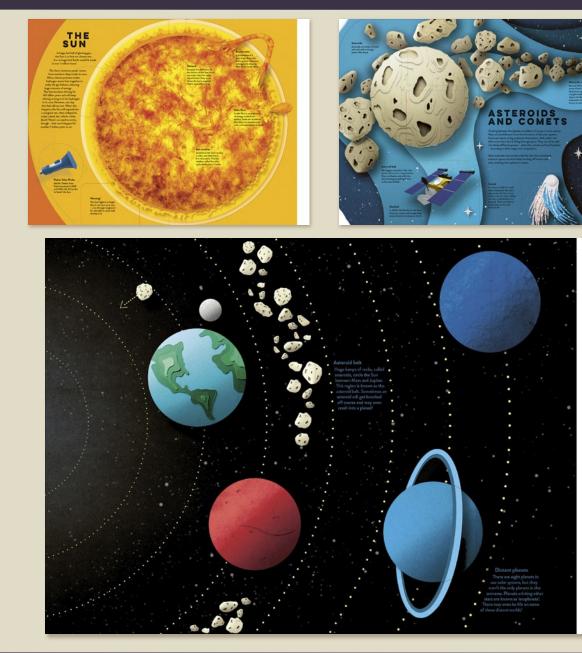

### **Paper World: Space**

### A one-of-a-kind paper-cut book where space comes to life!

- Also in the series: *Paper World Planet Earth*, published 2019
- Vibrant paper-cut artwork by awardwinning British artist Gail Armstrong
- Deep die-cuts and integrated flaps on every spread, with an incredible doublegatefold for the Solar System
- A fact-packed text reveals fascinating facts about space
- **Contents:** Looking at space; The Solar System; The Sun; The Moon; Comets and Asteroids; Stars; Galaxies; The Big Bang; Space Station; Mars Living; Glossary
- Striking cover design with a large die-cut through the cover and title page