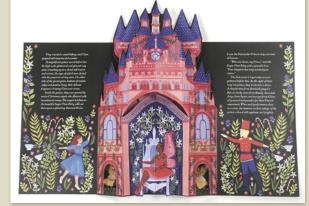

### **The Nutcracker**

### A magical popup edition of *The Nutcracker*.

- Brought to life by intricate folk art by Zanna Goldhawk, illustrator of *Winter Tales*.
- E.T.A. Hoffmann's Christmas classic is retold with elegance by Steve Patschke, author of *Don't Look at it, Don't Touch It.*
- Clever paper engineering from the renowned in-house team at Templar.
- 100% foil on the cover.

### **The Nutcracker**

| Pub Date         | 12/10/2023     |
|------------------|----------------|
| Pub Price        | £11.99         |
| ISBN             | 9781800783614  |
| H×W              | 200 × 180mm    |
| Binding          | Hardback       |
| Age Range        | 5-7 years      |
| Author           | Steve Patschke |
| Illustrator      | Zanna Goldhawk |
| Extent           | 12pp           |
| Word Count       | 1200 words     |
| Rights Available | World          |