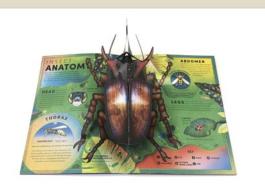

### **The Incredible Pop-up Bug**

#### An intricate pop-up book bursting with beautiful bugs.

- Incredible paper-engineering with 20 flaps to lift on every page and three complex multi-layered pop-ups (Rhinoceros beetle; Monarch butterfly; Red-knee tarantula).
- Written by Ben Hoare, an award-winning journalist who has written and edited books and magazines for DK, the BBC, London's Natural History Museum and many others. His books An Anthology of Intriguing Animals (2018) and Wonders of Nature (2019) are international bestsellers.
- Illustrated by rising star Jasmine Floyd.
- Cover finish: holographic foil + embossing + spot UV