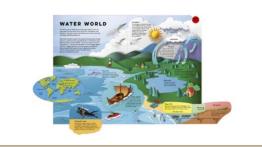

## **Paper World: Ocean**

### A one-of-a-kind paper-cut book all about our planet's oceans

- The Paper World series has sold over 100,000 copies worldwide (as of July 2022)
- Contents: Water World; The Shore; Mangroves; Kelp Forest; Coral Reef; Ocean Zones; Ocean Depths; Polar Waters; Tides and Waves; Humans and the Ocean
- Vibrant paper-cut artwork by awardwinning British artist Gail Armstrong
- Deep die-cuts and integrated flaps on every spread, with an incredible doublegatefold for the coral reef
- A fact-packed text reveals fascinating facts about the ocean - fact-checked by marine biologist Dr Helen Scales
- Striking cover design with a large die-cut through the cover and title page