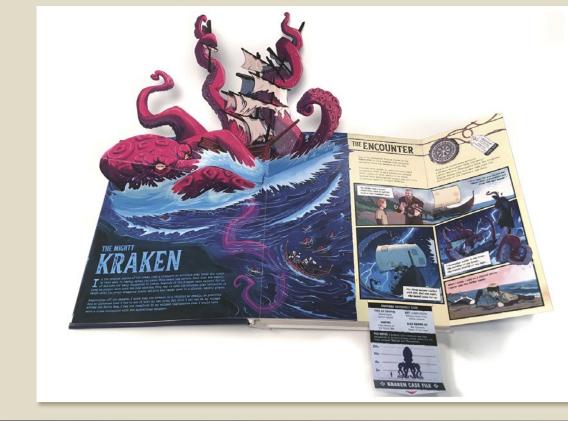

# **Curious Cryptids**

# Seven show-stopping cryptid pop-ups

- Features seven giant pop-ups of the creatures, plus seven gatefold panels which each open to reveal a comic-strip story
- Contents: Yeti (Himalayas), Mongolian deathworm (China and Mongolia), Mothman (North America), Jersey Devil (North America), Kraken (Norway and Iceland) Loch Ness Monster (Scotland) and Chupacabra (South America).
- With bright, graphic artwork from DCillustrator Berat Pekmezci.
- Written by life-long monster lover and fiction author Eleanor Hawken.
- Cover finishes: matt lam + pantone.

# **Curious Cryptids**

| Pub Date         | 09/10/2025            |
|------------------|-----------------------|
| Pub Price        | £16.99                |
| ISBN             | 9781800788206         |
| H×W              | 260 × 210mm           |
| Binding          | Hardback              |
| Age Range        | 7-9 years             |
| Author           | <b>Eleanor Hawken</b> |
| Illustrator      | Berat Pekmezci        |
| Extent           | 16рр                  |
| Word Count       | 2800 words            |
| Freight On       | 03/07/2025            |
| Board            |                       |
| Rights Available | World                 |