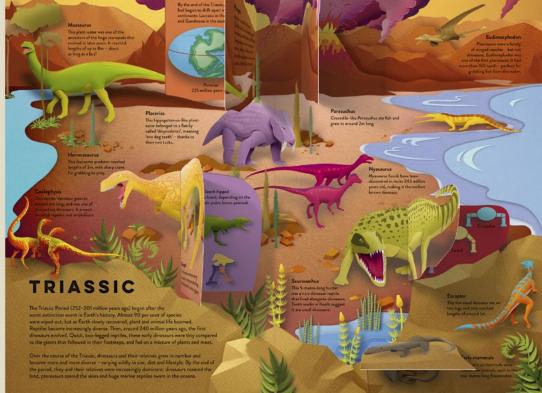

### **Paper World: Dinosaurs**

### A one-of-a-kind paper-cut book all about dinosaurs

- The *Paper World* series has sold over 220,000 copies worldwide
- Contents: Before the Dinosaurs; Triassic; Triassic Oceans; Jurassic; Jurassic Skies; Cretaceous Variety; Cretaceous Giants; The End of the Dinosaurs; How Fossils Form; Studying Fossils; Glossary
- Vibrant paper-cut artwork by awardwinning British artist Gail Armstrong
- Deep die-cuts and integrated flaps on every spread
- A fact-packed text reveals fascinating facts about dinosaurs and other prehistoric life - fact-checked by Education Officer at the Oxford Museum of Natural History, Chris Jarvis
- Striking cover design with a large die-cut through the cover and title page