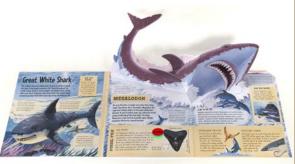

### **Prehistoric Beasts**

#### Discover Pop-up Prehistoric Animals

- *Prehistoric Pets* (2020) was shortlisted for ASE Book of the Year 2021.
- Features 7 wild animals and their fascinating animal ancestors
- CONTENTS: Dragonfly / Meganeura 305-299 mya (before dinosaurs!); Great White Shark / Megolodon 16-3.6 mya ago; African elephant / Woolly Mammoth 400,000-4,000 ya; American Alligator / Deinosuchus 82-75 mya; Emperor penguin / Icadytes 36 mya; Sloth / Megatherium 100,000-10,000 ya; Blue whale / Pakicetus 50-45 mya
- Dean is a palaeontologist, as well as a science communicator, author of *Dinosaurs of the British Isles* and expert presenter on ITV's *Dinosaur Britain.* He has discovered 6 new species, including a Velociraptor-like dinosaur.
- Fold-out pages reveal pop-up prehistoric animals that 'jump' out of the page

### **Prehistoric Beasts**

| 02/03/2023    |
|---------------|
| £16.99        |
| 9781800782099 |
| 250 × 250mm   |
| Hardback      |
| 7-9 years     |
| Dean Lomax    |
| Mike Love     |
| 16рр          |
| 5000 words    |
|               |
|               |