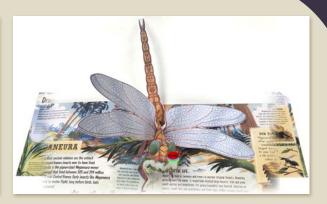

### **Prehistoric Beasts**

#### Discover Pop-up Prehistoric Animals

- *Prehistoric Pets* (2020) was shortlisted for ASE Book of the Year 2021.
- Features 7 wild animals and their fascinating animal ancestors
- CONTENTS: Dragonfly / Meganeura 305-299 mya (before dinosaurs!); Great White Shark / Megolodon 16-3.6 mya ago; African elephant / Woolly Mammoth 400,000-4,000 ya; American Alligator / Deinosuchus 82-75 mya; Emperor penguin / Icadytes 36 mya; Sloth / Megatherium 100,000-10,000 ya; Blue whale / Pakicetus 50-45 mya
- Dean is a palaeontologist, as well as a science communicator, author of *Dinosaurs of the British Isles* and expert presenter on ITV's *Dinosaur Britain.* He has discovered 6 new species, including a Velociraptor-like dinosaur.
- Fold-out pages reveal pop-up prehistoric animals that 'jump' out of the page

### **Prehistoric Beasts**

| 02/03/2023    |
|---------------|
| £16.99        |
| 9781800782099 |
| 250 × 250mm   |
| Hardback      |
| 7-9 years     |
| Dean Lomax    |
| Mike Love     |
| 16рр          |
| 5000 words    |
|               |
|               |