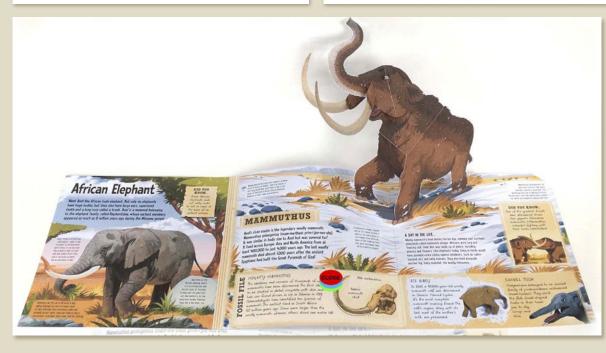

### **Prehistoric Beasts**

#### Discover Pop-up Prehistoric Animals

- *Prehistoric Pets* (2020) was shortlisted for ASE Book of the Year 2021.
- Features 7 wild animals and their fascinating animal ancestors
- CONTENTS: Dragonfly / Meganeura 305-299 mya (before dinosaurs!); Great White Shark / Megolodon 16-3.6 mya ago; African elephant / Woolly Mammoth 400,000-4,000 ya; American Alligator / Deinosuchus 82-75 mya; Emperor penguin / Icadytes 36 mya; Sloth / Megatherium 100,000-10,000 ya; Blue whale / Pakicetus 50-45 mya
- Dean is a palaeontologist, as well as a science communicator, author of *Dinosaurs of the British Isles* and expert presenter on ITV's *Dinosaur Britain.* He has discovered 6 new species, including a Velociraptor-like dinosaur.
- Fold-out pages reveal pop-up prehistoric animals that 'jump' out of the page

### **Prehistoric Beasts**

| 02/03/2023    |
|---------------|
| £16.99        |
| 9781800782099 |
| 250 × 250mm   |
| Hardback      |
| 7-9 years     |
| Dean Lomax    |
| Mike Love     |
| 16рр          |
| 5000 words    |
|               |
|               |