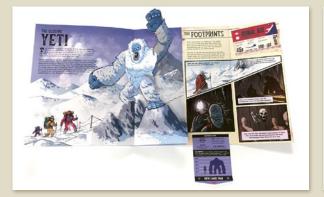

# **Curious Cryptids**

# Seven show-stopping cryptid pop-ups

- Features seven giant pop-ups of the creatures, plus seven gatefold panels which each open to reveal a comic-strip story
- Contents: Yeti (Himalayas), Mongolian deathworm (China and Mongolia), Mothman (North America), Jersey Devil (North America), Kraken (Norway and Iceland) Loch Ness Monster (Scotland) and Chupacabra (South America).
- With bright, graphic artwork from DCillustrator Berat Pekmezci.
- Written by life-long monster lover and fiction author Eleanor Hawken.
- Cover finishes: matt lam + pantone.

# **Curious Cryptids**

| Pub Date         | 09/10/2025            |
|------------------|-----------------------|
| Pub Price        | £16.99                |
| ISBN             | 9781800788206         |
| H×W              | 260 × 210mm           |
| Binding          | Hardback              |
| Age Range        | 7-9 years             |
| Author           | <b>Eleanor Hawken</b> |
| Illustrator      | Berat Pekmezci        |
| Extent           | 16рр                  |
| Word Count       | 2800 words            |
| Freight On       | 03/07/2025            |
| Board            |                       |
| Rights Available | World                 |