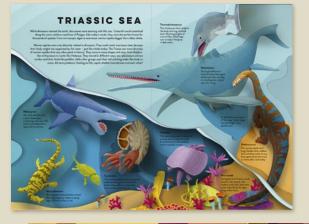

### **Paper World: Dinosaurs**

### A one-of-a-kind paper-cut book all about dinosaurs

- The *Paper World* series has sold over 220,000 copies worldwide
- Contents: Before the Dinosaurs; Triassic; Triassic Oceans; Jurassic; Jurassic Skies; Cretaceous Variety; Cretaceous Giants; The End of the Dinosaurs; How Fossils Form; Studying Fossils; Glossary
- Vibrant paper-cut artwork by awardwinning British artist Gail Armstrong
- Deep die-cuts and integrated flaps on every spread
- A fact-packed text reveals fascinating facts about dinosaurs and other prehistoric life - fact-checked by Education Officer at the Oxford Museum of Natural History, Chris Jarvis
- Striking cover design with a large die-cut through the cover and title page

# **Paper World: Dinosaurs**

| Pub Date         | 14/08/2025     |
|------------------|----------------|
| Pub Price        | £16.99         |
| ISBN             | 9781800788565  |
| $H \times W$     | 330 × 225mm    |
| Binding          | Hardback       |
| Age Range        | 7-9 years      |
| Author           | Ruth Symons    |
| Illustrator      | Gail Armstrong |
| Extent           | 30рр           |
| Word Count       | 5500 words     |
| Freight On       | 12/06/2025     |
| Board            |                |
| Rights Available | World          |