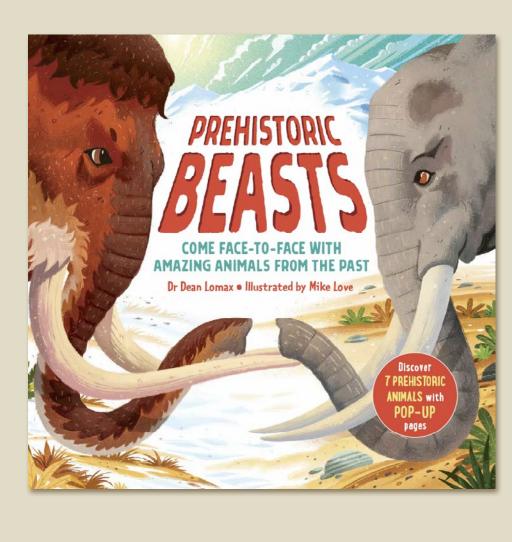

### **Prehistoric Beasts**

#### Discover Pop-up Prehistoric Animals

- *Prehistoric Pets* (2020) was shortlisted for ASE Book of the Year 2021.
- Features 7 wild animals and their fascinating animal ancestors
- CONTENTS: Dragonfly / Meganeura 305-299 mya (before dinosaurs!); Great White Shark / Megolodon 16-3.6 mya ago; African elephant / Woolly Mammoth 400,000-4,000 ya; American Alligator / Deinosuchus 82-75 mya; Emperor penguin / Icadytes 36 mya; Sloth / Megatherium 100,000-10,000 ya; Blue whale / Pakicetus 50-45 mya
- Dean is a palaeontologist, as well as a science communicator, author of *Dinosaurs of the British Isles* and expert presenter on ITV's *Dinosaur Britain.* He has discovered 6 new species, including a Velociraptor-like dinosaur.
- Fold-out pages reveal pop-up prehistoric animals that 'jump' out of the page