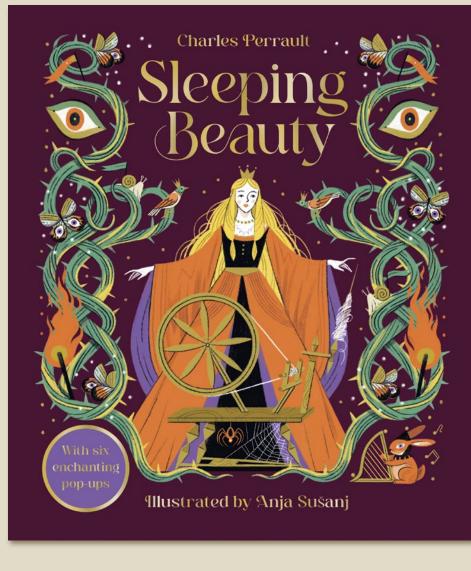

## **Sleeping Beauty**

#### A magical pop-up edition of Sleeping Beauty.

- Brought to life by the intricate folk art by Anja SuÅ<sub>i</sub>anj, illustrator of *Nature Tales*.
- Charles Perrault's classic is retold with elegance by Laura Sampson, author of *Enchanted Tales*.
- A beautifully produced gift edition for the Christmas market.
- Clever paper engineering from the renowned in-house team at Templar.
- 100% foil on the cover.
- Also in the series: The Snow Queen, The Nutcracker and Swan Lake.

# **Sleeping Beauty**

| Pub Date         | 09/10/2025    |
|------------------|---------------|
| Pub Price        | £11.99        |
| ISBN             | 9781800788114 |
| $H \times W$     | 200 × 180mm   |
| Binding          | Hardback      |
| Age Range        | 5-7 years     |
| Author           | Laura Sampson |
| Illustrator      | Anja Sušanj   |
| Extent           | 12рр          |
| Word Count       | 1500 words    |
| Freight On       | 17/07/2025    |
| Board            |               |
| Rights Available | World         |