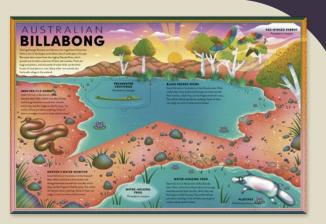

### **The Incredible Pop-up Frog**

### An intricate popup book bursting with frogs and other wetland creatures.

- Incredible paper-engineering with 20 flaps to lift and three complex multilayered pop-ups (Danube Delta, Europe; Billabong, Australia; Everglades, USA)
- Written by Ben Hoare, an award-winning journalist who has written and edited books and magazines for DK, the BBC, London's Natural History Museum and many others. His books An Anthology of Intriguing Animals (2018) and Wonders of Nature (2019) are international bestsellers.
- Illustrated by rising star Jasmine Floyd
- Cover finish: gold foil + spot UV
- CONTENTS: Water World; Danube Delta; The Surface; Billabong; In the Swim; The Everglades; At the Bottom; Making Wetlands