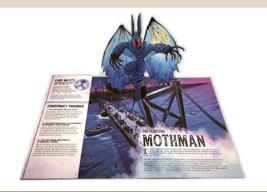

# **Curious Cryptids**

# Seven show-stopping cryptid pop-ups

- Features seven giant pop-ups of the creatures, plus seven gatefold panels which each open to reveal a comic-strip story
- Contents: Yeti (Himalayas), Mongolian deathworm (China and Mongolia), Mothman (North America), Jersey Devil (North America), Kraken (Norway and Iceland) Loch Ness Monster (Scotland) and Chupacabra (South America).
- With bright, graphic artwork from DCillustrator Berat Pekmezci.
- Written by life-long monster lover and fiction author Eleanor Hawken.
- Cover finishes: matt lam + pantone.

# **Curious Cryptids**

| Pub Date         | 09/10/2025            |
|------------------|-----------------------|
| Pub Price        | £16.99                |
| ISBN             | 9781800788206         |
| H×W              | 260 × 210mm           |
| Binding          | Hardback              |
| Age Range        | 7-9 years             |
| Author           | <b>Eleanor Hawken</b> |
| Illustrator      | Berat Pekmezci        |
| Extent           | 16рр                  |
| Word Count       | 2800 words            |
| Freight On       | 03/07/2025            |
| Board            |                       |
| Rights Available | World                 |