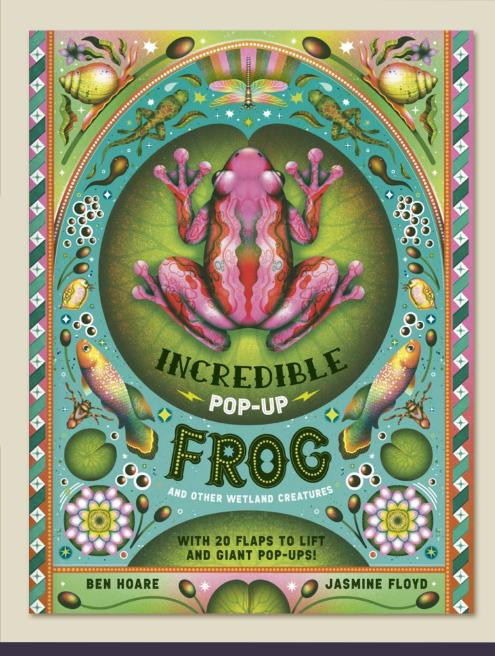

### **The Incredible Pop-up Frog**

### An intricate popup book bursting with frogs and other wetland creatures.

- Incredible paper-engineering with 20 flaps to lift and three complex multilayered pop-ups (Danube Delta, Europe; Billabong, Australia; Everglades, USA)
- Written by Ben Hoare, an award-winning journalist who has written and edited books and magazines for DK, the BBC, London's Natural History Museum and many others. His books An Anthology of Intriguing Animals (2018) and Wonders of Nature (2019) are international bestsellers.
- Illustrated by rising star Jasmine Floyd
- Cover finish: gold foil + spot UV
- CONTENTS: Water World; Danube Delta; The Surface; Billabong; In the Swim; The Everglades; At the Bottom; Making Wetlands

### **The Incredible Pop-up Frog**

| Pub Date         | 11/09/2025    |
|------------------|---------------|
| Pub Price        | £25.00        |
| ISBN             | 9781800788718 |
| $H \times W$     | 320 × 240mm   |
| Binding          | Hardback      |
| Age Range        | 7-9 years     |
| Author           | Ben Hoare     |
| Illustrator      | Jasmine Floyd |
| Extent           | 16рр          |
| Word Count       | 3500 words    |
| Freight On       | 26/06/2025    |
| Board            |               |
| Rights Available | World         |