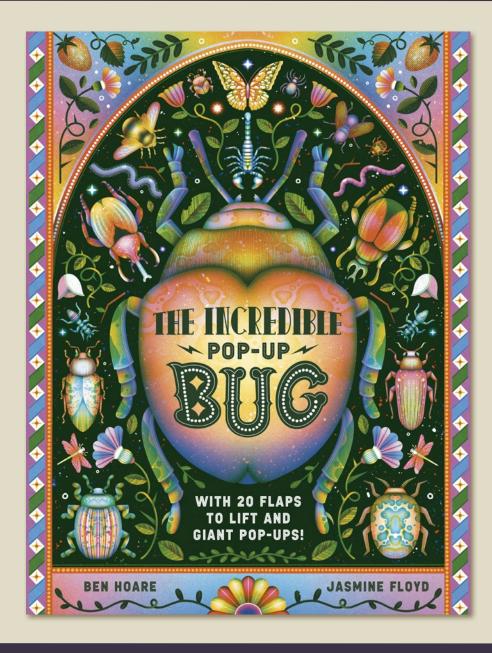

### **The Incredible Pop-up Bug**

#### An intricate pop-up book bursting with beautiful bugs.

- Incredible paper-engineering with 20 flaps to lift on every page and three complex multi-layered pop-ups (Rhinoceros beetle; Monarch butterfly; Red-knee tarantula).
- Written by Ben Hoare, an award-winning journalist who has written and edited books and magazines for DK, the BBC, London's Natural History Museum and many others. His books An Anthology of Intriguing Animals (2018) and Wonders of Nature (2019) are international bestsellers.
- Illustrated by rising star Jasmine Floyd.
- Cover finish: holographic foil + embossing + spot UV