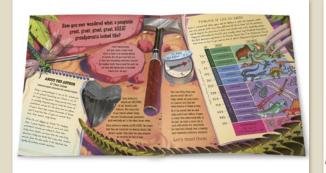

### **Paper World: Dinosaurs**

### A one-of-a-kind paper-cut book all about dinosaurs

- The *Paper World* series has sold over 220,000 copies worldwide
- Contents: Before the Dinosaurs; Triassic; Triassic Oceans; Jurassic; Jurassic Skies; Cretaceous Variety; Cretaceous Giants; The End of the Dinosaurs; How Fossils Form; Studying Fossils; Glossary
- Vibrant paper-cut artwork by awardwinning British artist Gail Armstrong
- Deep die-cuts and integrated flaps on every spread
- A fact-packed text reveals fascinating facts about dinosaurs and other prehistoric life - fact-checked by Education Officer at the Oxford Museum of Natural History, Chris Jarvis
- Striking cover design with a large die-cut through the cover and title page

# **Paper World: Dinosaurs**

| Pub Date         | 14/08/2025     |
|------------------|----------------|
| Pub Price        | £16.99         |
| ISBN             | 9781800788565  |
| $H \times W$     | 330 × 225mm    |
| Binding          | Hardback       |
| Age Range        | 7-9 years      |
| Author           | Ruth Symons    |
| Illustrator      | Gail Armstrong |
| Extent           | 30рр           |
| Word Count       | 5500 words     |
| Freight On       | 12/06/2025     |
| Board            |                |
| Rights Available | World          |