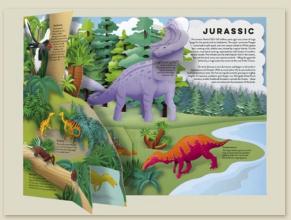

### **Paper World: Dinosaurs**

### A one-of-a-kind paper-cut book all about dinosaurs

- The *Paper World* series has sold over 220,000 copies worldwide
- Contents: Before the Dinosaurs; Triassic; Triassic Oceans; Jurassic; Jurassic Skies; Cretaceous Variety; Cretaceous Giants; The End of the Dinosaurs; How Fossils Form; Studying Fossils; Glossary
- Vibrant paper-cut artwork by awardwinning British artist Gail Armstrong
- Deep die-cuts and integrated flaps on every spread
- A fact-packed text reveals fascinating facts about dinosaurs and other prehistoric life - fact-checked by Education Officer at the Oxford Museum of Natural History, Chris Jarvis
- Striking cover design with a large die-cut through the cover and title page

# **Paper World: Dinosaurs**

| Pub Date         | 14/08/2025     |
|------------------|----------------|
| Pub Price        | £16.99         |
| ISBN             | 9781800788565  |
| $H \times W$     | 330 × 225mm    |
| Binding          | Hardback       |
| Age Range        | 7-9 years      |
| Author           | Ruth Symons    |
| Illustrator      | Gail Armstrong |
| Extent           | 30рр           |
| Word Count       | 5500 words     |
| Freight On       | 12/06/2025     |
| Board            |                |
| Rights Available | World          |