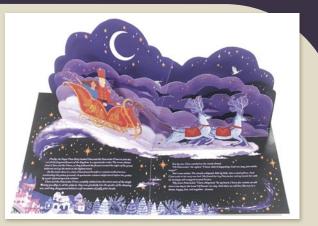

### **The Nutcracker**

### A magical popup edition of *The Nutcracker*.

- Brought to life by intricate folk art by Zanna Goldhawk, illustrator of *Winter Tales*.
- E.T.A. Hoffmann's Christmas classic is retold with elegance by Steve Patschke, author of *Don't Look at it, Don't Touch It.*
- Clever paper engineering from the renowned in-house team at Templar.
- 100% foil on the cover.

### **The Nutcracker**

| Pub Date         | 12/10/2023     |
|------------------|----------------|
| Pub Price        | £11.99         |
| ISBN             | 9781800783614  |
| H×W              | 200 × 180mm    |
| Binding          | Hardback       |
| Age Range        | 5-7 years      |
| Author           | Steve Patschke |
| Illustrator      | Zanna Goldhawk |
| Extent           | 12pp           |
| Word Count       | 1200 words     |
| Rights Available | World          |