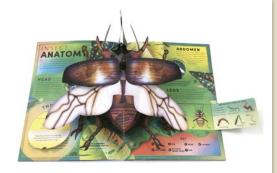

### **The Incredible Pop-up Bug**

#### An intricate pop-up book bursting with beautiful bugs.

- Incredible paper-engineering with 20 flaps to lift on every page and three complex multi-layered pop-ups (Rhinoceros beetle; Monarch butterfly; Red-knee tarantula).
- Written by Ben Hoare, an award-winning journalist who has written and edited books and magazines for DK, the BBC, London's Natural History Museum and many others. His books An Anthology of Intriguing Animals (2018) and Wonders of Nature (2019) are international bestsellers.
- Illustrated by rising star Jasmine Floyd.
- Cover finish: holographic foil + embossing + spot UV