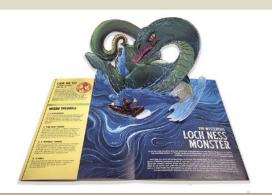

# **Curious Cryptids**

# Seven show-stopping cryptid pop-ups

- Features seven giant pop-ups of the creatures, plus seven gatefold panels which each open to reveal a comic-strip story
- Contents: Yeti (Himalayas), Mongolian deathworm (China and Mongolia), Mothman (North America), Jersey Devil (North America), Kraken (Norway and Iceland) Loch Ness Monster (Scotland) and Chupacabra (South America).
- With bright, graphic artwork from DCillustrator Berat Pekmezci.
- Written by life-long monster lover and fiction author Eleanor Hawken.
- Cover finishes: matt lam + pantone.

# **Curious Cryptids**

| Pub Date         | 09/10/2025            |
|------------------|-----------------------|
| Pub Price        | £16.99                |
| ISBN             | 9781800788206         |
| H×W              | 260 × 210mm           |
| Binding          | Hardback              |
| Age Range        | 7-9 years             |
| Author           | <b>Eleanor Hawken</b> |
| Illustrator      | Berat Pekmezci        |
| Extent           | 16рр                  |
| Word Count       | 2800 words            |
| Freight On       | 03/07/2025            |
| Board            |                       |
| Rights Available | World                 |