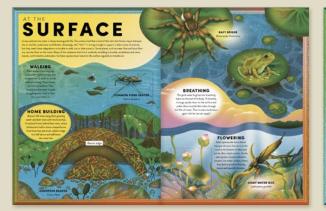

### **The Incredible Pop-up Frog**

### An intricate popup book bursting with frogs and other wetland creatures.

- Incredible paper-engineering with 20 flaps to lift and three complex multilayered pop-ups (Danube Delta, Europe; Billabong, Australia; Everglades, USA)
- Written by Ben Hoare, an award-winning journalist who has written and edited books and magazines for DK, the BBC, London's Natural History Museum and many others. His books An Anthology of Intriguing Animals (2018) and Wonders of Nature (2019) are international bestsellers.
- Illustrated by rising star Jasmine Floyd
- Cover finish: gold foil + spot UV
- CONTENTS: Water World; Danube Delta; The Surface; Billabong; In the Swim; The Everglades; At the Bottom; Making Wetlands