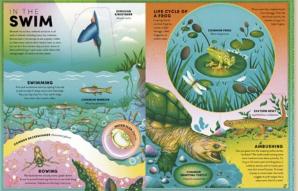

### **The Incredible Pop-up Frog**

### An intricate popup book bursting with frogs and other wetland creatures.

- Incredible paper-engineering with 20 flaps to lift and three complex multilayered pop-ups (Danube Delta, Europe; Billabong, Australia; Everglades, USA)
- Written by Ben Hoare, an award-winning journalist who has written and edited books and magazines for DK, the BBC, London's Natural History Museum and many others. His books An Anthology of Intriguing Animals (2018) and Wonders of Nature (2019) are international bestsellers.
- Illustrated by rising star Jasmine Floyd
- Cover finish: gold foil + spot UV
- CONTENTS: Water World; Danube Delta; The Surface; Billabong; In the Swim; The Everglades; At the Bottom; Making Wetlands