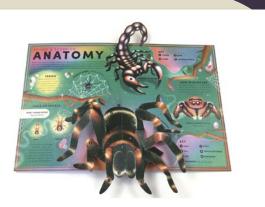

### **The Incredible Pop-up Bug**

#### An intricate pop-up book bursting with beautiful bugs.

- Incredible paper-engineering with 20 flaps to lift on every page and three complex multi-layered pop-ups (Rhinoceros beetle; Monarch butterfly; Red-knee tarantula).
- Written by Ben Hoare, an award-winning journalist who has written and edited books and magazines for DK, the BBC, London's Natural History Museum and many others. His books An Anthology of Intriguing Animals (2018) and Wonders of Nature (2019) are international bestsellers.
- Illustrated by rising star Jasmine Floyd.
- Cover finish: holographic foil + embossing + spot UV