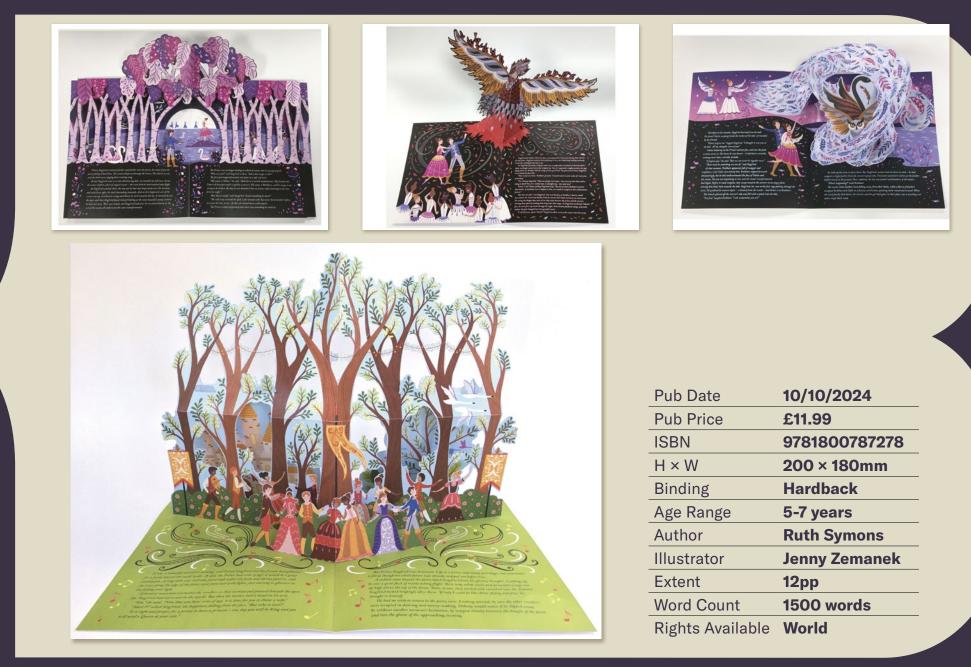

### Swan Lake

### A magical, beautifully illustrated pop-up edition of *Swan Lake.*

- With a stunning pop-up to dazzle on every spread.
- Brought to life in atmospheric and beautiful art by American illustrator Jenny Zemanek.
- The classic tale, immortalised by Tchaikovsky's ballet, is brought to life in elegant prose suitable for young readers.
- 100% foil on the cover.
- Also in the series: *The Snow Queen* (2021) and *The Nutcracker* (2023) - the series has now sold over 60,000 copies in 4 territories.

### Swan Lake

Created by Cecilia Fanucci cecilia.fanucci@bonnierbooks.co.uk

**Updated 19 February 2025** 

bookshelf.bonnierbooks.co.uk/collections/SW---FBF24---novelty