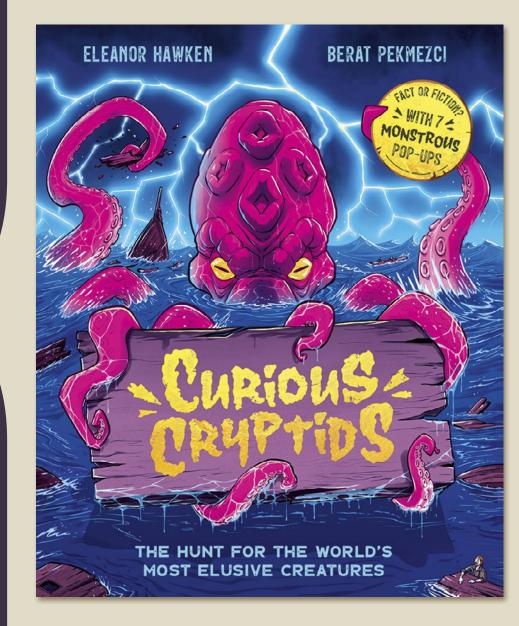

# **Curious Cryptids**

# Seven show-stopping cryptid pop-ups

- Features seven giant pop-ups of the creatures, plus seven gatefold panels which each open to reveal a comic-strip story
- Contents: Yeti (Himalayas), Mongolian deathworm (China and Mongolia), Mothman (North America), Jersey Devil (North America), Kraken (Norway and Iceland) Loch Ness Monster (Scotland) and Chupacabra (South America).
- With bright, graphic artwork from DCillustrator Berat Pekmezci.
- Written by life-long monster lover and fiction author Eleanor Hawken.
- Cover finishes: matt lam + pantone.

# **Curious Cryptids**

| Pub Date         | 09/10/2025            |
|------------------|-----------------------|
| Pub Price        | £16.99                |
| ISBN             | 9781800788206         |
| H×W              | 260 × 210mm           |
| Binding          | Hardback              |
| Age Range        | 7-9 years             |
| Author           | <b>Eleanor Hawken</b> |
| Illustrator      | Berat Pekmezci        |
| Extent           | 16рр                  |
| Word Count       | 2800 words            |
| Freight On       | 03/07/2025            |
| Board            |                       |
| Rights Available | World                 |