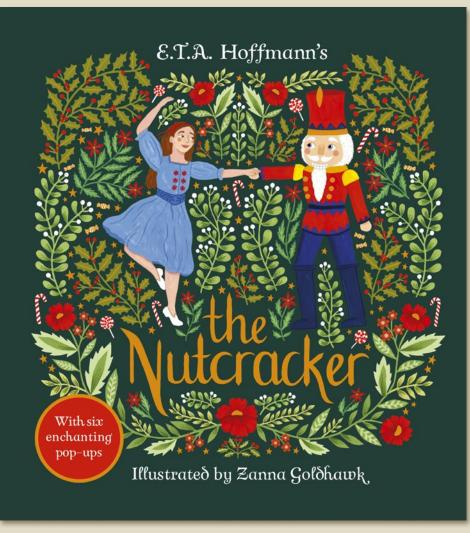

### **The Nutcracker**

### A magical popup edition of *The Nutcracker*.

- Brought to life by intricate folk art by Zanna Goldhawk, illustrator of *Winter Tales*.
- E.T.A. Hoffmann's Christmas classic is retold with elegance by Steve Patschke, author of *Don't Look at it, Don't Touch It.*
- Clever paper engineering from the renowned in-house team at Templar.
- 100% foil on the cover.

### **The Nutcracker**

| Pub Date         | 12/10/2023     |
|------------------|----------------|
| Pub Price        | £11.99         |
| ISBN             | 9781800783614  |
| H×W              | 200 × 180mm    |
| Binding          | Hardback       |
| Age Range        | 5-7 years      |
| Author           | Steve Patschke |
| Illustrator      | Zanna Goldhawk |
| Extent           | 12pp           |
| Word Count       | 1200 words     |
| Rights Available | World          |