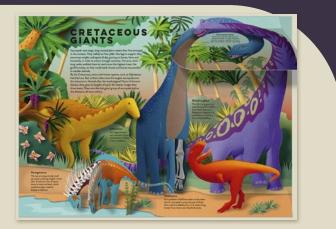

### **Paper World: Dinosaurs**

### A one-of-a-kind paper-cut book all about dinosaurs

- The *Paper World* series has sold over 220,000 copies worldwide
- Contents: Before the Dinosaurs; Triassic; Triassic Oceans; Jurassic; Jurassic Skies; Cretaceous Variety; Cretaceous Giants; The End of the Dinosaurs; How Fossils Form; Studying Fossils; Glossary
- Vibrant paper-cut artwork by awardwinning British artist Gail Armstrong
- Deep die-cuts and integrated flaps on every spread
- A fact-packed text reveals fascinating facts about dinosaurs and other prehistoric life - fact-checked by Education Officer at the Oxford Museum of Natural History, Chris Jarvis
- Striking cover design with a large die-cut through the cover and title page

# **Paper World: Dinosaurs**

| Pub Date         | 14/08/2025     |
|------------------|----------------|
| Pub Price        | £16.99         |
| ISBN             | 9781800788565  |
| $H \times W$     | 330 × 225mm    |
| Binding          | Hardback       |
| Age Range        | 7-9 years      |
| Author           | Ruth Symons    |
| Illustrator      | Gail Armstrong |
| Extent           | 30рр           |
| Word Count       | 5500 words     |
| Freight On       | 12/06/2025     |
| Board            |                |
| Rights Available | World          |