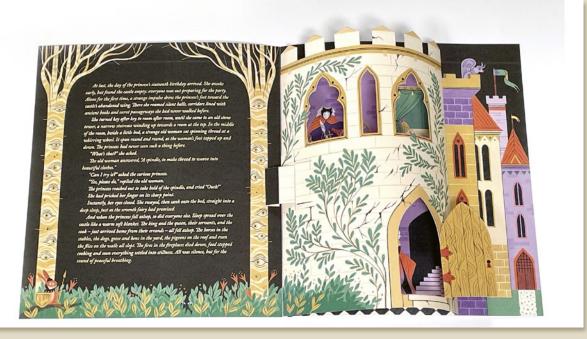

## **Sleeping Beauty**

#### A magical pop-up edition of Sleeping Beauty.

- Brought to life by the intricate folk art by Anja SuÅ<sub>i</sub>anj, illustrator of *Nature Tales*.
- Charles Perrault's classic is retold with elegance by Laura Sampson, author of *Enchanted Tales*.
- A beautifully produced gift edition for the Christmas market.
- Clever paper engineering from the renowned in-house team at Templar.
- 100% foil on the cover.
- Also in the series: The Snow Queen, The Nutcracker and Swan Lake.

# **Sleeping Beauty**

| Pub Date         | 09/10/2025    |
|------------------|---------------|
| Pub Price        | £11.99        |
| ISBN             | 9781800788114 |
| $H \times W$     | 200 × 180mm   |
| Binding          | Hardback      |
| Age Range        | 5-7 years     |
| Author           | Laura Sampson |
| Illustrator      | Anja Sušanj   |
| Extent           | 12рр          |
| Word Count       | 1500 words    |
| Freight On       | 17/07/2025    |
| Board            |               |
| Rights Available | World         |