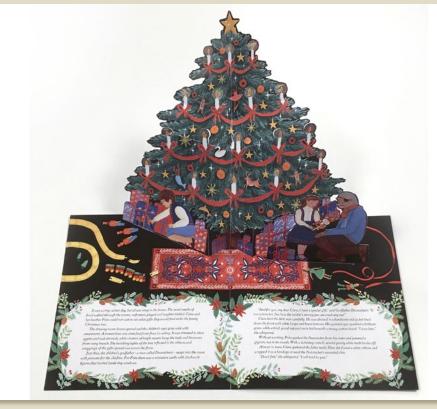

### **The Nutcracker**

### A magical popup edition of *The Nutcracker*.

- Brought to life by intricate folk art by Zanna Goldhawk, illustrator of *Winter Tales*.
- E.T.A. Hoffmann's Christmas classic is retold with elegance by Steve Patschke, author of *Don't Look at it, Don't Touch It.*
- Clever paper engineering from the renowned in-house team at Templar.
- 100% foil on the cover.

### **The Nutcracker**

| Pub Date         | 12/10/2023     |
|------------------|----------------|
| Pub Price        | £11.99         |
| ISBN             | 9781800783614  |
| H×W              | 200 × 180mm    |
| Binding          | Hardback       |
| Age Range        | 5-7 years      |
| Author           | Steve Patschke |
| Illustrator      | Zanna Goldhawk |
| Extent           | 12pp           |
| Word Count       | 1200 words     |
| Rights Available | World          |