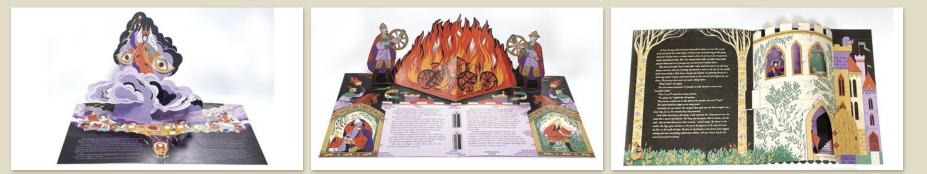

## **Sleeping Beauty**

#### A magical pop-up edition of Sleeping Beauty.

- Brought to life by the intricate folk art by Anja SuÅ<sub>i</sub>anj, illustrator of *Nature Tales*.
- Charles Perrault's classic is retold with elegance by Laura Sampson, author of *Enchanted Tales*.
- A beautifully produced gift edition for the Christmas market.
- Clever paper engineering from the renowned in-house team at Templar.
- 100% foil on the cover.
- Also in the series: The Snow Queen, The Nutcracker and Swan Lake.

# **Sleeping Beauty**

| Pub Date         | 09/10/2025    |
|------------------|---------------|
| Pub Price        | £11.99        |
| ISBN             | 9781800788114 |
| $H \times W$     | 200 × 180mm   |
| Binding          | Hardback      |
| Age Range        | 5-7 years     |
| Author           | Laura Sampson |
| Illustrator      | Anja Sušanj   |
| Extent           | 12рр          |
| Word Count       | 1500 words    |
| Freight On       | 17/07/2025    |
| Board            |               |
| Rights Available | World         |