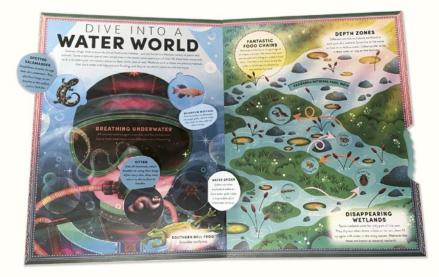

## **Paper World: Ocean**

### A one-of-a-kind paper-cut book all about our planet's oceans

- The Paper World series has sold over 100,000 copies worldwide (as of July 2022)
- Contents: Water World; The Shore; Mangroves; Kelp Forest; Coral Reef; Ocean Zones; Ocean Depths; Polar Waters; Tides and Waves; Humans and the Ocean
- Vibrant paper-cut artwork by awardwinning British artist Gail Armstrong
- Deep die-cuts and integrated flaps on every spread, with an incredible doublegatefold for the coral reef
- A fact-packed text reveals fascinating facts about the ocean - fact-checked by marine biologist Dr Helen Scales
- Striking cover design with a large die-cut through the cover and title page