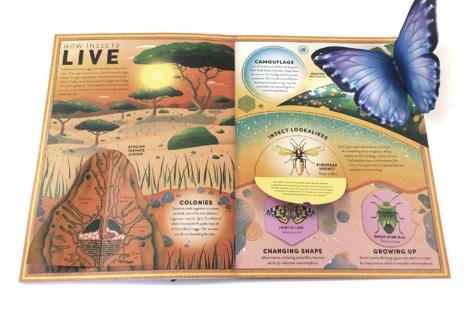

Hissey   |
| Illustrator      | Jane Hissey   |
| Extent           | 32рр          |
| Rights Available | World         |

### **The Incredible Pop-up Bug**



### An intricate pop-up book bursting with beautiful bugs.

- Incredible paper-engineering with 20 flaps to lift on every page and three complex multi-layered pop-ups (Rhinoceros beetle; Monarch butterfly; Red-knee tarantula).
- Written by Ben Hoare, an award-winning journalist who has written and edited books and magazines for DK, the BBC, London's Natural History Museum and many others. His books An Anthology of Intriguing Animals (2018) and Wonders of Nature (2019) are international bestsellers.
- Illustrated by rising star Jasmine Floyd.
- Cover finish: holographic foil + embossing + spot UV

## The Incredible Pop-up Bug









| Pub Date         | 12/09/2024    |
|------------------|---------------|
| Pub Price        | £25.00        |
| ISBN             | 9781800784130 |
| H×W              | 320 × 240mm   |
| Binding          | Hardback      |
| Age Range        | 7-9 years     |
| Author           | Ben Hoare     |
| Illustrator      | Jasmine Floyd |
| Extent           | 16рр          |
| Word Count       | 3500 words    |
| Rights Available | World         |

### The Incredible Pop-up Mummy



### A pop-up guide to Ancient Egyptian mummies

- Incredible paper-engineering with flaps to lift on every page and three complex multi-layered pop-ups (The Great Pyramid; Tutankhamun's Death Mask; Tutankhamun's Tomb)
- A beautiful non-fiction novelty title to mark the centenary of Howard Carter's opening the tomb of