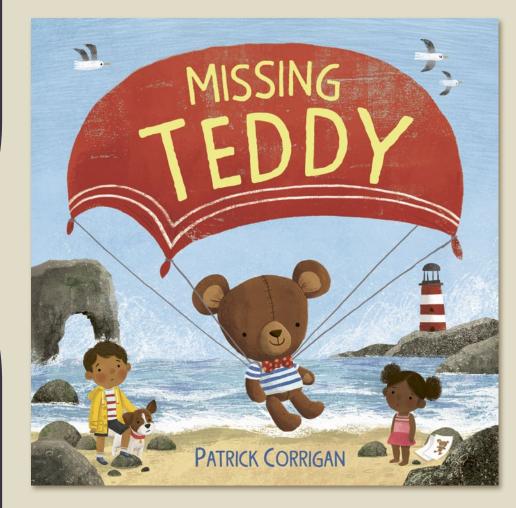

# A fantastically funny farmyard fiasco to read aloud!

- Taking recognisable and familiar farm animal characters to create a funny and fresh picture book for the very young.
- Featuring bold and bright illustrations from Mike Byrne, well-known for *This Book is Full of Unicorns*.
- Catherine Cawthorne is fresh to the picture book world but is already making her mark with: We Went to Find a Woolly Mammoth (Hachette, 2023), We Went to Find a T.Rex (Hachette, 2024) and The Big Bad Wolf Investigates: Fairy Tales (Bloomsbury, 2024).
- The light-hearted text and repeated 'OH NO, FLO!' refrain to join in with, makes it the perfect book to share with a group or individual child.
- Cover treatments: matt lam and SPUV.

## Oh No, Flo!

Word Count

Rights Available World



## **Missing Richmond**



A heartwarming tale about a boy, his dog, and his beloved teddy bear.

- A beautiful tale about appreciating what you have, paying it forward, and how learning to share can lead to wonderful friendships.
- The perfect tale for children starting school and making friends for the very first time.
- Colourful, snuggly illustrations and empathetic text make this an adorable classic.
- Pat Corrigan was longlisted for the 2022 and 2023 World Illustration Awards.

## **Missing Richmond**





| Pub Date         | 10/04/2025       |
|------------------|------------------|
| Pub Price        | £7.99            |
| ISBN             | 9781835871911    |
| $H \times W$     | 250 × 250mm      |
| Binding          | Paperback        |
| Age Range        | 5-7 years        |
| Author           | Patric