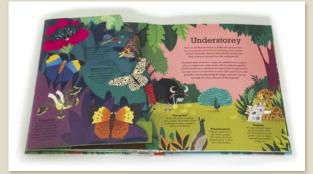

|
| 5000 words    |
|               |
|               |

### **Pop Inside: Jungle Homes**



A pop-up book of jungle habitats, bursting with character, humour and detail.

- This pair of pop-up books has sold over 57,000 copies worldwide (as of July 2022)
- Featured habitats: canopy layer in the Amazon; mangrove forests in Borneo; the Congo river basin; understory in the Western Ghats, India; creepie-crawlies on the forest floor of Central America; night-time in the Sumatran jungle.
- Comprised of: 1 flat title/intro spread, 1 simple spread with pop up, 2 gatefold spreads with integrated flaps, 1 gatefold spread with pop up, 2 double gatefold spreads with pop ups
- Stylish artwork packed with details from Sticker Safari illustrator Mariana Ruiz Johnson

## **Pop Inside: Jungle Homes**









| Pub Date         | 10/06/2021              |
|------------------|-------------------------|
| Pub Price        | £16.99                  |
| ISBN             | 9781787416918           |
| $H \times W$     | 270 × 230mm             |
| Binding          | Hardback                |
| Age Range        | 5-7 years               |
| Illustrator      | Mariana Ruiz<br>Johnson |
| Extent           | 14pp                    |
| Word Count       | 1500 words              |
| Rights Available | World                   |

### **The Snow Queen**



Award-winning illustrator Lesley Barnes brings a magical touch to this pop-up edition of *The Snow Queen*.

- Illustrations by Lesley Barnes, author and illustrator of *Jill and Dragon* and *Jill and Lion* (Tate).
- A beautifully produced gift edit