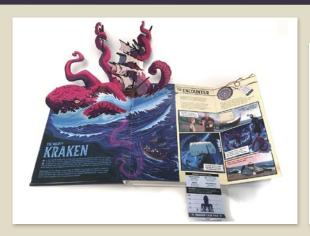

|                  | Quang & Huynh |
|                  | Thi Kim Lien  |
| Extent           | 16рр          |
| Word Count       | 4500 words    |
| Rights Available | World         |

## **Curious Cryptids**



### Seven show-stopping cryptid pop-ups

- Features seven giant pop-ups of the creatures, plus seven gatefold panels which each open to reveal a comic-strip story
- Contents: Yeti (Himalayas), Mongolian deathworm (China and Mongolia), Mothman (North America), Jersey Devil (North America), Kraken (Norway and Iceland) Loch Ness Monster (Scotland) and Chupacabra (South America).
- With bright, graphic artwork from DCillustrator Berat Pekmezci.
- Written by life-long monster lover and fiction author Eleanor Hawken.
- Cover finishes: matt lam + spot UV + foil

## **Curious Cryptids**









| Pub Date         | 09/10/2025     |
|------------------|----------------|
| Pub Price        | £16.99         |
| ISBN             | 9781800788206  |
| H×W              | 260 × 210mm    |
| Binding          | Hardback       |
| Age Range        | 7-9 years      |
| Author           | Eleanor Hawken |
| Illustrator      | Berat Pekmezci |
| Extent           | 16рр           |
| Word Count       | 2800 words     |
| Freight On       | 03/07/2025     |
| Board            |                |
| Rights Available | World          |

### **Prehistoric Beasts**



### Discover Pop-up Prehistoric Animals

- *Prehistoric Pets* (2020) was shortlisted for ASE Book of the Year 2021.
- Features 7 wild animals and their fascinating animal ancestors
- CONTENTS: Dragonfly / Meganeura 305-299 mya (b