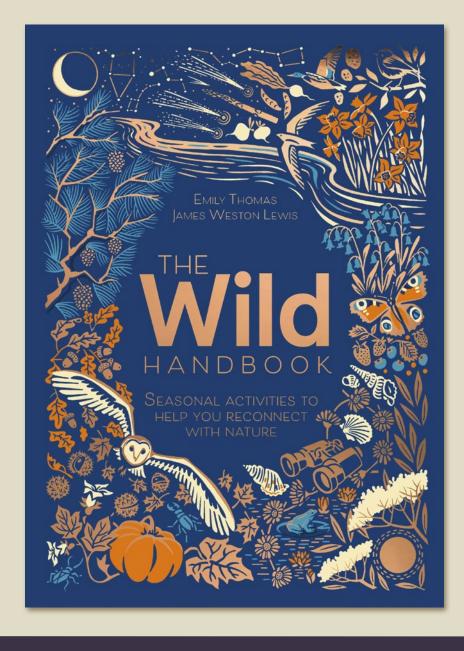

| On the weekend:                                             |                                                                    | Age Range<br>Author                                                                                                  | Adult<br>Studio Press                                     |

### **The Wild Handbook**



#### A beautiful, illustrated book full of ideas to get you back in touch with nature.

- Sample content: make a seasonal wreath, go forest bathing, try wild swimming, become a nature conservation volunteer, stargaze, treat yourself to essential oils, celebrate the winter solstice.
- Illustrated by the hugely popular James Weston Lewis, whose other books include *Planting for Honeybees*, *Planting for Butterflies* and *The Natural Gardener*.
- The benefits of spending time in nature include reduced stress, lower blood pressure, lower risk of asthma, allergies, diabetes and cardiovascular disease. It can also help support mental health and increase life expectancy.
- A beautiful hardback gift book with copper foil cover.

### **The Wild Handbook**



#### EARTHING

Earthing, or 'barefoot