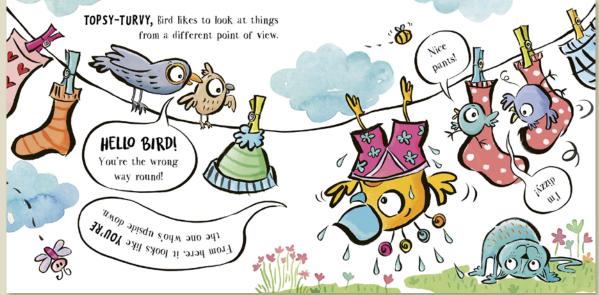

| 0-5 years       |
| Author           | Kate Thompson   |
| Illustrator      | Loretta Schauer |
| Extent           | 32pp            |
| Word Count       | 315 words       |
| Rights Available | World           |

### **Hello Bird**



From talented duo comes a FLAP-TASTIC garden bird adventure.

- From the creative duo behind A Field Guide to Leaflings.
- Niamh Sharkey is creator and executive producer of *Henry Hugglemonster* on Disney Junior and launched a new series called *Eureka!* with Disney Junior in June 2022.
- It takes a timeless theme and familiar characters to create a quirky and fresh picture book for the very young.
- Niamh's recognisable artwork style is achieved through ink outlines and watercolour washes.
- Cover treatment: matt lam and SPUV.

### **Hello Bird**





| Pub Date         | 14/03/2024           |
|------------------|----------------------|
| Pub Price        | £7.99                |
| ISBN             | 9781787419247        |
| $H \times W$     | 250 × 250mm          |
| Binding          | Paperback            |
| Age Range        | 0-5 years            |
| Author           | <b>Owen Churcher</b> |
| Illustrator      | Niamh Sharkey        |
| Extent           | 32pp                 |
| Word Count       | 250 words            |
| Rights Available | World                |

### **The Escape**



# A monkey counting adventure

- A stylishly clever counting adventure from surrealist author-illustrator Ximo Abadíaíaíaía
- Encourages counting from 1 to 100, which children learn around age 5
- The number of monkeys to spot on each page increas