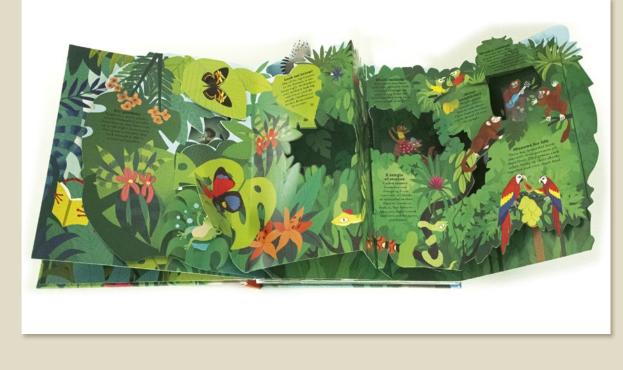

5000 words    |
|               |
|               |

### **Pop Inside: Jungle Homes**



A pop-up book of jungle habitats, bursting with character, humour and detail.

- This pair of pop-up books has sold over 57,000 copies worldwide (as of July 2022)
- Featured habitats: canopy layer in the Amazon; mangrove forests in Borneo; the Congo river basin; understory in the Western Ghats, India; creepie-crawlies on the forest floor of Central America; night-time in the Sumatran jungle.
- Comprised of: 1 flat title/intro spread, 1 simple spread with pop up, 2 gatefold spreads with integrated flaps, 1 gatefold spread with pop up, 2 double gatefold spreads with pop ups
- Stylish artwork packed with details from Sticker Safari illustrator Mariana Ruiz Johnson

## **Pop Inside: Jungle Homes**









| Pub Date         | 10/06/2021              |
|------------------|-------------------------|
| Pub Price        | £16.99                  |
| ISBN             | 9781787416918           |
| $H \times W$     | 270 × 230mm             |
| Binding          | Hardback                |
| Age Range        | 5-7 years               |
| Illustrator      | Mariana Ruiz<br>Johnson |
| Extent           | 14pp                    |
| Word Count       | 1500 words              |
| Rights Available | World                   |

### **The Snow Queen**



Award-winning illustrator Lesley Barnes brings a magical touch to this pop-up edition of *The Snow Queen*.

- Illustrations by Lesley Barnes, author and illustrator of *Jill and Dragon* and *Jill and Lion* (Tate).
- A beautifully produced gift edition fo