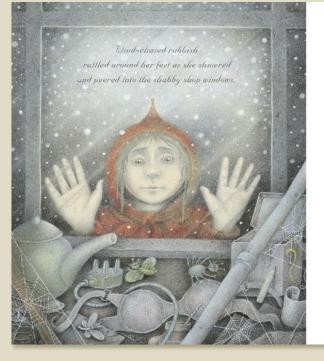

|
| Binding          | Paperback        |
| Age Range        | 0-5 years        |
| Author           | Elizabeth Dale   |
| Illustrator      | Patrick Corrigan |
| Extent           | 32pp             |
| Rights Available | World            |

### **Twenty-Five December Lane**



A girl looking for the perfect present finds a magical shop and meets a mysterious, white-bearded customer.

- Over 30,000 copies sold worldwide (as of July 2022)
- Created by the award-winning talents of Helen Ward and Wayne Anderson
- A perfect Christmas tale to show children the magic of the winter holidays
- A new reissue in the Templar range of Helen Ward's work, such as *The Cockerel and the Fox* and *The Hare and the Tortoise*
- Cover finishes: matt lam and two foils

### **Twenty-Five December Lane**





Dindows full of spare parts and ancient electricals... huge hideous underwear (almost, but not quite, pink); windows that were empty but for uncollected post and dead insects.



On she went, when any ordinary shopper would have turned back.

| Pub Date         | 28/10/2021     |
|------------------|----------------|
| Pub Price        | £6.99          |
| ISBN             | 9781787419841  |
| H×W              | 287 × 247mm    |
| Binding          | Paperback      |
| Age Range        | 5-7 years      |
| Author           | Helen Ward     |
| Illustrator      | Wayne Anderson |
| Extent           | 40pp           |
| Word Count       | 650 words      |
| Rights Available | World          |

### Love Is...



#### A beautifully illustrated book celebrating love in all its forms.

- A beau