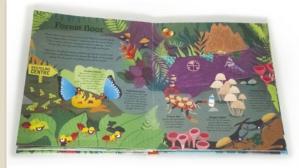

|
| 5000 words    |
|               |
|               |

### **Pop Inside: Jungle Homes**



A pop-up book of jungle habitats, bursting with character, humour and detail.

- This pair of pop-up books has sold over 57,000 copies worldwide (as of July 2022)
- Featured habitats: canopy layer in the Amazon; mangrove forests in Borneo; the Congo river basin; understory in the Western Ghats, India; creepie-crawlies on the forest floor of Central America; night-time in the Sumatran jungle.
- Comprised of: 1 flat title/intro spread, 1 simple spread with pop up, 2 gatefold spreads with integrated flaps, 1 gatefold spread with pop up, 2 double gatefold spreads with pop ups
- Stylish artwork packed with details from Sticker Safari illustrator Mariana Ruiz Johnson

## **Pop Inside: Jungle Homes**









| Pub Date         | 10/06/2021              |
|------------------|-------------------------|
| Pub Price        | £16.99                  |
| ISBN             | 9781787416918           |
| $H \times W$     | 270 × 230mm             |
| Binding          | Hardback                |
| Age Range        | 5-7 years               |
| Illustrator      | Mariana Ruiz<br>Johnson |
| Extent           | 14pp                    |
| Word Count       | 1500 words              |
| Rights Available | World                   |

### **The Snow Queen**



Award-winning illustrator Lesley Barnes brings a magical touch to this pop-up edition of *The Snow Queen*.

- Illustrations by Lesley Barnes, author and illustrator of *Jill and Dragon* and *Jill and Lion* (Tate).
- A beautifully produced gift editio