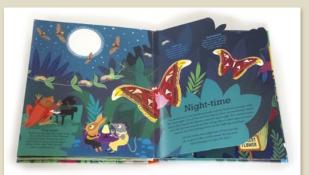

| 5000 words    |
|               |
|               |

### **Pop Inside: Jungle Homes**



A pop-up book of jungle habitats, bursting with character, humour and detail.

- This pair of pop-up books has sold over 57,000 copies worldwide (as of July 2022)
- Featured habitats: canopy layer in the Amazon; mangrove forests in Borneo; the Congo river basin; understory in the Western Ghats, India; creepie-crawlies on the forest floor of Central America; night-time in the Sumatran jungle.
- Comprised of: 1 flat title/intro spread, 1 simple spread with pop up, 2 gatefold spreads with integrated flaps, 1 gatefold spread with pop up, 2 double gatefold spreads with pop ups
- Stylish artwork packed with details from Sticker Safari illustrator Mariana Ruiz Johnson

## **Pop Inside: Jungle Homes**









| Pub Date         | 10/06/2021              |
|------------------|-------------------------|
| Pub Price        | £16.99                  |
| ISBN             | 9781787416918           |
| $H \times W$     | 270 × 230mm             |
| Binding          | Hardback                |
| Age Range        | 5-7 years               |
| Illustrator      | Mariana Ruiz<br>Johnson |
| Extent           | 14pp                    |
| Word Count       | 1500 words              |
| Rights Available | World                   |

### **The Snow Queen**



Award-winning illustrator Lesley Barnes brings a magical touch to this pop-up edition of *The Snow Queen*.

- Illustrations by Lesley Barnes, author and illustrator of *Jill and Dragon* and *Jill and Lion* (Tate).
- A beautifully produced gift edition