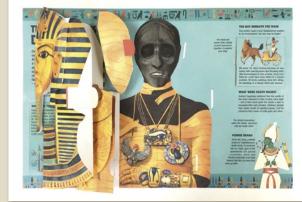

nt           | 16рр          |
| Word Count       | 3500 words    |
| Rights Available | World         |

### The Incredible Pop-up Mummy



### A pop-up guide to Ancient Egyptian mummies

- Incredible paper-engineering with flaps to lift on every page and three complex multi-layered pop-ups (The Great Pyramid; Tutankhamun's Death Mask; Tutankhamun's Tomb)
- A beautiful non-fiction novelty title to mark the centenary of Howard Carter's opening the tomb of Tutankhamun.
- Made in consultation with expert Egyptologist Stephanie Boonstra, Collections Manager at The Egypt Exploration Society and Managing Editor of the Journal of Egyptian Archaeology.
- Illustrated by award-winning Vietnamese illustration duo Quang and Lien
- Cover finish: gold foil + spot UV

### The Incredible Pop-up Mummy









| Pub Date         | 13/10/2022    |
|------------------|---------------|
| Pub Price        | £25.00        |
| ISBN             | 9781800781412 |
| H×W              | 320 × 240mm   |
| Binding          | Hardback      |
| Age Range        | 7-9 years     |
| Author           | Moira         |
|                  | Butterfield   |
| Illustrator      | Phung Nguyen  |
|                  | Quang & Huynh |
|                  | Thi Kim Lien  |
| Extent           | 16рр          |
| Word Count       | 4500 words    |
| Rights Available | World         |

## **Curious Cryptids**



### Seven show-stopping cryptid pop-ups

- Features seven giant pop-ups of the creatures, plus seven gatefold panels which each open to reveal a comic-strip story
- Contents: Yeti (Himalayas), Mongolian deathwor