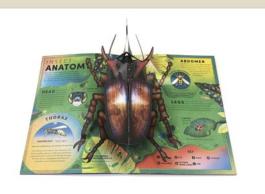

Jane Hissey   |
| Illustrator      | Jane Hissey   |
| Extent           | 32рр          |
| Rights Available | World         |

### **The Incredible Pop-up Bug**



### An intricate pop-up book bursting with beautiful bugs.

- Incredible paper-engineering with 20 flaps to lift on every page and three complex multi-layered pop-ups (Rhinoceros beetle; Monarch butterfly; Red-knee tarantula).
- Written by Ben Hoare, an award-winning journalist who has written and edited books and magazines for DK, the BBC, London's Natural History Museum and many others. His books An Anthology of Intriguing Animals (2018) and Wonders of Nature (2019) are international bestsellers.
- Illustrated by rising star Jasmine Floyd.
- Cover finish: holographic foil + embossing + spot UV

## The Incredible Pop-up Bug









| Pub Date         | 12/09/2024    |
|------------------|---------------|
| Pub Price        | £25.00        |
| ISBN             | 9781800784130 |
| H×W              | 320 × 240mm   |
| Binding          | Hardback      |
| Age Range        | 7-9 years     |
| Author           | Ben Hoare     |
| Illustrator      | Jasmine Floyd |
| Extent           | 16рр          |
| Word Count       | 3500 words    |
| Rights Available | World         |

### The Incredible Pop-up Mummy



### A pop-up guide to Ancient Egyptian mummies

- Incredible paper-engineering with flaps to lift on every page and three complex multi-layered pop-ups (The Great Pyramid; Tutankhamun's Death Mask; Tutankhamun's Tomb)
- A beautiful non-fiction novelty title to mark the centenary of Howard Carter's opening the t