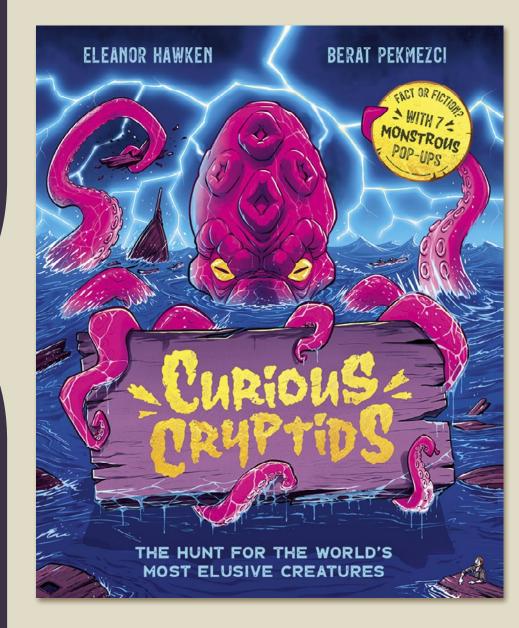

ociety and Managing Editor of the Journal of Egyptian Archaeology.
- Illustrated by award-winning Vietnamese illustration duo Quang and Lien
- Cover finish: gold foil + spot UV

### The Incredible Pop-up Mummy









| Pub Date         | 13/10/2022    |
|------------------|---------------|
| Pub Price        | £25.00        |
| ISBN             | 9781800781412 |
| H×W              | 320 × 240mm   |
| Binding          | Hardback      |
| Age Range        | 7-9 years     |
| Author           | Moira         |
|                  | Butterfield   |
| Illustrator      | Phung Nguyen  |
|                  | Quang & Huynh |
|                  | Thi Kim Lien  |
| Extent           | 16рр          |
| Word Count       | 4500 words    |
| Rights Available | World         |

## **Curious Cryptids**



### Seven show-stopping cryptid pop-ups

- Features seven giant pop-ups of the creatures, plus seven gatefold panels which each open to reveal a comic-strip story
- Contents: Yeti (Himalayas), Mongolian deathworm (China and Mongolia), Mothman (North America), Jersey Devil (North America), Kraken (Norway and Iceland) Loch Ness Monster (Scotland) and Chupacabra (South America).
- With bright, graphic artwork from DCillustrator Berat Pekmezci.
- Written by life-long monster lover and fiction author Eleanor Hawken.
- Cover finishes: matt lam + spot UV + foil

## **Curious Cryptids**









| Pub Date         | 09/10/2025     |
|------------------|----------------|
| Pub Price        | £16.99         |
| ISBN             | 9781800788206  |
| H×W              | 260 × 210mm    |
| Binding