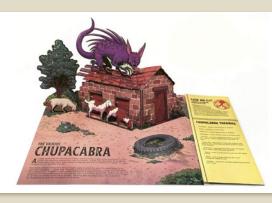

| Quang & Huynh |
|                  | Thi Kim Lien  |
| Extent           | 16рр          |
| Word Count       | 4500 words    |
| Rights Available | World         |

## **Curious Cryptids**



### Seven show-stopping cryptid pop-ups

- Features seven giant pop-ups of the creatures, plus seven gatefold panels which each open to reveal a comic-strip story
- Contents: Yeti (Himalayas), Mongolian deathworm (China and Mongolia), Mothman (North America), Jersey Devil (North America), Kraken (Norway and Iceland) Loch Ness Monster (Scotland) and Chupacabra (South America).
- With bright, graphic artwork from DCillustrator Berat Pekmezci.
- Written by life-long monster lover and fiction author Eleanor Hawken.
- Cover finishes: matt lam + spot UV + foil

## **Curious Cryptids**









| Pub Date         | 09/10/2025     |
|------------------|----------------|
| Pub Price        | £16.99         |
| ISBN             | 9781800788206  |
| H×W              | 260 × 210mm    |
| Binding          | Hardback       |
| Age Range        | 7-9 years      |
| Author           | Eleanor Hawken |
| Illustrator      | Berat Pekmezci |
| Extent           | 16рр           |
| Word Count       | 2800 words     |
| Freight On       | 03/07/2025     |
| Board            |                |
| Rights Available | World          |

### **Prehistoric Beasts**



### Discover Pop-up Prehistoric Animals

- *Prehistoric Pets* (2020) was shortlisted for ASE Book of the Year 2021.
- Features 7 wild animals and their fascinating animal ancestors
- CONTENTS: Dragonfly / Meganeura 305-299 mya (bef