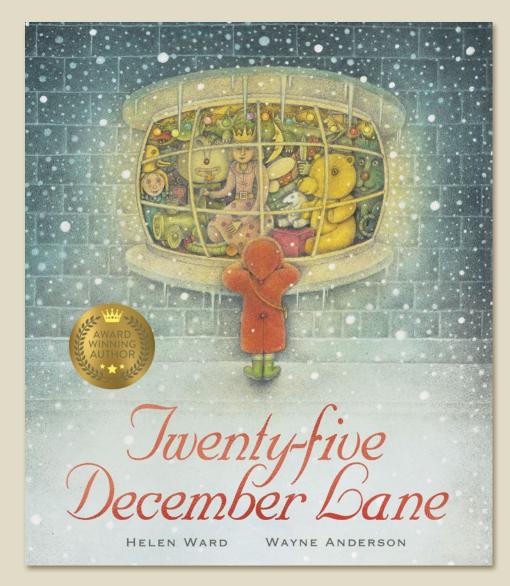

rs
- Previously published by Salariya as *Billy and the Balloons*.

### **The Night Billy Saved Christmas**









Billy's mum brought them hot chocolate to warm them up. "Super-dupert" crited Billy's dad, taking his mug. But just then the wind blew harder, and the balloons bounced up and down - and out of his hands!



| Pub Date         | 12/10/2023       |
|------------------|------------------|
| Pub Price        | £7.99            |
| ISBN             | 9781800787827    |
| $H \times W$     | 250 × 250mm      |
| Binding          | Paperback        |
| Age Range        | 0-5 years        |
| Author           | Elizabeth Dale   |
| Illustrator      | Patrick Corrigan |
| Extent           | 32pp             |
| Rights Available | World            |

### **Twenty-Five December Lane**



A girl looking for the perfect present finds a magical shop and meets a mysterious, white-bearded customer.

- Over 30,000 copies sold worldwide (as of July 2022)
- Created by the award-winning talents of Helen Ward and Wayne Anderson
- A perfect Christmas tale to show children the magic of the winter holidays
- A new reissue in the Templar range of Helen Ward's work, such as *The Cockerel and the Fox* and *The Hare and the Tortoise*
- Cover finishes: matt lam and two foils

### **Twenty-Five December Lane**





Dindows full of spare parts and ancient electricals... huge hideous underwear (almost, but not quite, pink); windows that were empty but for uncollected post and dead insects.



On she went, when any ordinary shopper would have turned back.

| Pub Date         | 28/10/2021