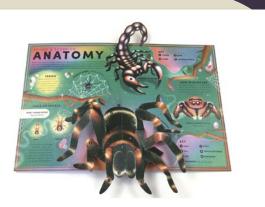

e Hissey   |
| Illustrator      | Jane Hissey   |
| Extent           | 32рр          |
| Rights Available | World         |

### **The Incredible Pop-up Bug**



### An intricate pop-up book bursting with beautiful bugs.

- Incredible paper-engineering with 20 flaps to lift on every page and three complex multi-layered pop-ups (Rhinoceros beetle; Monarch butterfly; Red-knee tarantula).
- Written by Ben Hoare, an award-winning journalist who has written and edited books and magazines for DK, the BBC, London's Natural History Museum and many others. His books An Anthology of Intriguing Animals (2018) and Wonders of Nature (2019) are international bestsellers.
- Illustrated by rising star Jasmine Floyd.
- Cover finish: holographic foil + embossing + spot UV

## The Incredible Pop-up Bug









| Pub Date         | 12/09/2024    |
|------------------|---------------|
| Pub Price        | £25.00        |
| ISBN             | 9781800784130 |
| H×W              | 320 × 240mm   |
| Binding          | Hardback      |
| Age Range        | 7-9 years     |
| Author           | Ben Hoare     |
| Illustrator      | Jasmine Floyd |
| Extent           | 16рр          |
| Word Count       | 3500 words    |
| Rights Available | World         |

### The Incredible Pop-up Mummy



### A pop-up guide to Ancient Egyptian mummies

- Incredible paper-engineering with flaps to lift on every page and three complex multi-layered pop-ups (The Great Pyramid; Tutankhamun's Death Mask; Tutankhamun's Tomb)
- A beautiful non-fiction novelty title to mark the centenary of Howard Carter's opening the tomb