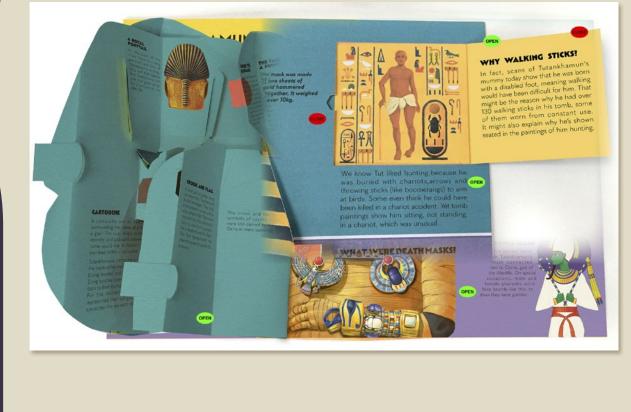

| 16рр          |
| Word Count       | 3500 words    |
| Rights Available | World         |

### The Incredible Pop-up Mummy



### A pop-up guide to Ancient Egyptian mummies

- Incredible paper-engineering with flaps to lift on every page and three complex multi-layered pop-ups (The Great Pyramid; Tutankhamun's Death Mask; Tutankhamun's Tomb)
- A beautiful non-fiction novelty title to mark the centenary of Howard Carter's opening the tomb of Tutankhamun.
- Made in consultation with expert Egyptologist Stephanie Boonstra, Collections Manager at The Egypt Exploration Society and Managing Editor of the Journal of Egyptian Archaeology.
- Illustrated by award-winning Vietnamese illustration duo Quang and Lien
- Cover finish: gold foil + spot UV

### The Incredible Pop-up Mummy









| Pub Date         | 13/10/2022    |
|------------------|---------------|
| Pub Price        | £25.00        |
| ISBN             | 9781800781412 |
| H×W              | 320 × 240mm   |
| Binding          | Hardback      |
| Age Range        | 7-9 years     |
| Author           | Moira         |
|                  | Butterfield   |
| Illustrator      | Phung Nguyen  |
|                  | Quang & Huynh |
|                  | Thi Kim Lien  |
| Extent           | 16рр          |
| Word Count       | 4500 words    |
| Rights Available | World         |

## **Curious Cryptids**



### Seven show-stopping cryptid pop-ups

- Features seven giant pop-ups of the creatures, plus seven gatefold panels which each open to reveal a comic-strip story
- Contents: Yeti (Himalayas), Mongolian deathworm (C