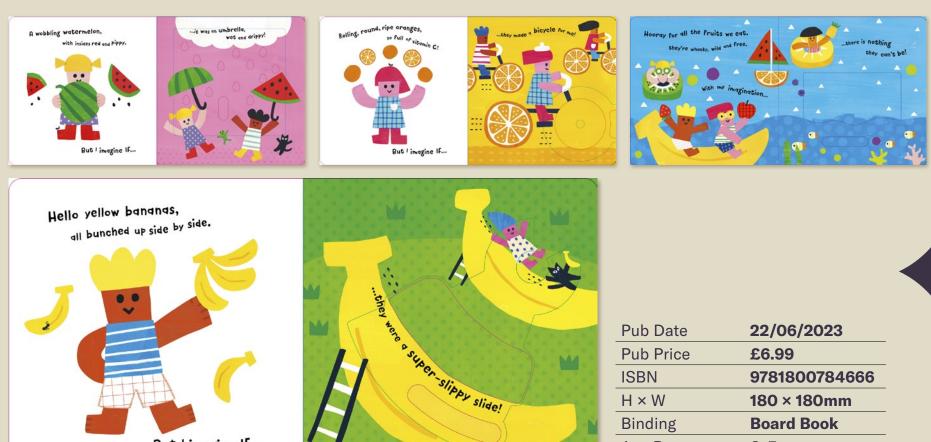

or Templar include the wonderfully creative *Imagine if* board book series.

### **Paper Stories**



### Imagine if... Fruits!



### Zany new slider books from Aya Watanabe!

- A playful and engaging novelty title all the family will love. Push, pull, slide and spin the wheels on every page: with 5 spreads and a mechanism on the cover!
- A playful rhyming text is perfect to read aloud with little ones introducing first concepts such as colours and shapes
- Vibrant artworks from rising talent, Japanese illustrator Aya Watanabe
- Also in the series: Veggies!
- Search and find element: find the ant on every page!
- "The world of true imagination found in this book, brings joy and creativity for a never-ending gateway to learning" -Lizzie Noble, Early Years expert

## Imagine if... Fruits!



But I imagine IF ...

Age Range 0-5 years Author **Aya Watanabe** Illustrator **Aya Watanabe 10pp** Extent 100 words Word Count Rights Available World

## Mini Pops: Growly Tiger



### **Pop-Up Animal Faces**

- Chunky board book format with 6 durable pop-ups
- Full of faces to engage even the youngest of readers
- A first bright introduction to animals
- Illustrated with nostalgic warmth by Isa
   Pirracas
- With a gentle rhyming text for reading aloud together

## Mini Pops: Growly Tiger









| Pub Date         | 10/04/2025    |
|------------------|---------------|
| Pub Price        | £6.99         |
| ISBN             | 9781835870051 |
| $H \times W$     | 180 × 180mm   |
| Binding          | Board Book    |
| Age Range        | 0-5 years     |
| Author           | Ruth Symons