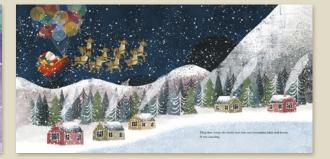

to the editor and designer.

#### The Night the Reindeer Saved Christmas



### **The Night Billy Saved Christmas**



#### Fly up, up and away with Billy and his balloons on a silly seasonal sleigh ride!

- Elizabeth Dale and Patrick Corrigan are the winners of the 2019 Northern Lights Book Award for Best Preschool Picture Book (Save the Day for Ada May!)
- A hilarious Christmas Eve read that will make children excited about the big day ahead, aimed at 3-6 year olds
- Celebrates being a child and the message that you can make an important difference, no matter how small you are
- Children will love the colourful illustrations and a gatefold featuring Santa's sleigh and reindeers
- Previously published by Salariya as *Billy and the Balloons*.

### **The Night Billy Saved Christmas**









Billy's mum brought them hot chocolate to warm them up. "Super-dupert" crited Billy's dad, taking his mug. But just then the wind blew harder, and the balloons bounced up and down - and out of his hands!



| Pub Date         | 12/10/2023       |
|------------------|------------------|
| Pub Price        | £7.99            |
| ISBN             | 9781800787827    |
| $H \times W$     | 250 × 250mm      |
| Binding          | Paperback        |
| Age Range        | 0-5 years        |
| Author           | Elizabeth Dale   |
| Illustrator      | Patrick Corrigan |
| Extent           | 32pp             |
| Rights Available | World            |

### **Twenty-Five December Lane**



A girl looking for the perfect present finds a magical shop and meets a mysterious, white-bearded customer.

-