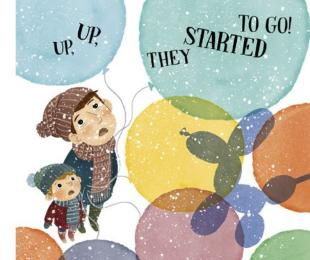

Elizabeth Dale and Patrick Corrigan are the winners of the 2019 Northern Lights Book Award for Best Preschool Picture Book (Save the Day for Ada May!)
- A hilarious Christmas Eve read that will make children excited about the big day ahead, aimed at 3-6 year olds
- Celebrates being a child and the message that you can make an important difference, no matter how small you are
- Children will love the colourful illustrations and a gatefold featuring Santa's sleigh and reindeers
- Previously published by Salariya as *Billy and the Balloons*.

### **The Night Billy Saved Christmas**









Billy's mum brought them hot chocolate to warm them up. "Super-dupert" crited Billy's dad, taking his mug. But just then the wind blew harder, and the balloons bounced up and down - and out of his hands!



| Pub Date         | 12/10/2023       |
|------------------|------------------|
| Pub Price        | £7.99            |
| ISBN             | 9781800787827    |
| $H \times W$     | 250 × 250mm      |
| Binding          | Paperback        |
| Age Range        | 0-5 years        |
| Author           | Elizabeth Dale   |
| Illustrator      | Patrick Corrigan |
| Extent           | 32pp             |
| Rights Available | World            |

### **Twenty-Five December Lane**



A girl looking for the perfect present finds a magical shop and meets a mysterious, white-bearded customer.

- Over 30,000 copies sold worldwide (as of July 2022)
- Created by the award-winning talents of Helen Ward and Wayne Anderson
- A perfect Christmas tale to show children the magic of the winter holidays
- A new