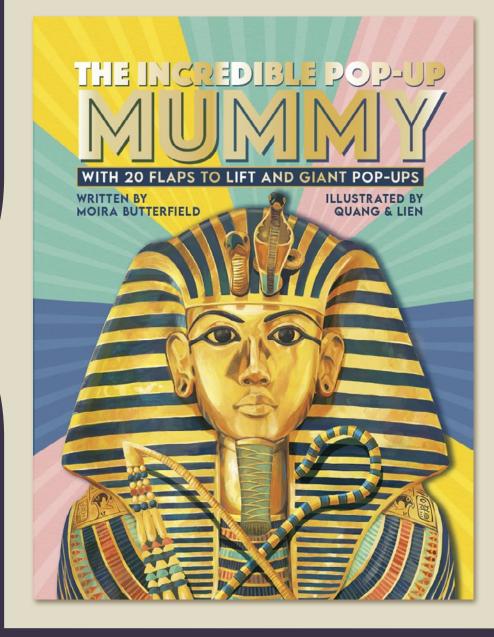

zines for DK, the BBC, London's Natural History Museum and many others. His books An Anthology of Intriguing Animals (2018) and Wonders of Nature (2019) are international bestsellers.
- Illustrated by rising star Jasmine Floyd.
- Cover finish: holographic foil + embossing + spot UV

## The Incredible Pop-up Bug









| Pub Date         | 12/09/2024    |
|------------------|---------------|
| Pub Price        | £25.00        |
| ISBN             | 9781800784130 |
| H×W              | 320 × 240mm   |
| Binding          | Hardback      |
| Age Range        | 7-9 years     |
| Author           | Ben Hoare     |
| Illustrator      | Jasmine Floyd |
| Extent           | 16рр          |
| Word Count       | 3500 words    |
| Rights Available | World         |

### The Incredible Pop-up Mummy



### A pop-up guide to Ancient Egyptian mummies

- Incredible paper-engineering with flaps to lift on every page and three complex multi-layered pop-ups (The Great Pyramid; Tutankhamun's Death Mask; Tutankhamun's Tomb)
- A beautiful non-fiction novelty title to mark the centenary of Howard Carter's opening the tomb of Tutankhamun.
- Made in consultation with expert Egyptologist Stephanie Boonstra, Collections Manager at The Egypt Exploration Society and Managing Editor of the Journal of Egyptian Archaeology.
- Illustrated by award-winning Vietnamese illustration duo Quang and Lien
- Cover finish: gold foil + spot UV

### The Incredible Pop-up Mummy









| Pub Date         | 13/10/2022    |
|------------------|---------------|
| Pub Price        | £25.00        |
| ISBN             | 9