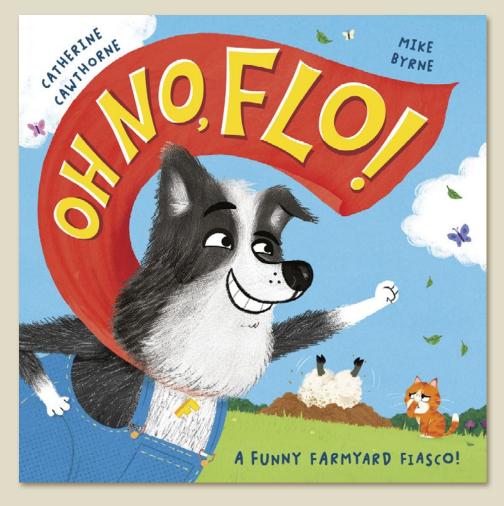

agon* and *Jill and Lion* (Tate).
- A beautifully produced gift edition for the Christmas market.
- Clever paper engineering from the renowned in-house team at Templar.
- Lesley Barnes has created product ranges for both the V&A and Tate Museums.
- 100% foil on the cover. Printed with gold ink on every pop-up page.

## The Snow Queen



| Pub Date         | 21/10/2021    |
|------------------|---------------|
| Pub Price        | £11.99        |
| ISBN             | 9781787416888 |
| H×W              | 200 × 180mm   |
| Binding          | Hardback      |
| Age Range        | 5-7 years     |
| Author           | Lesley Barnes |
| Illustrator      | Lesley Barnes |
| Extent           | 12рр          |
| Word Count       | 1200 words    |
| Rights Available | World         |

## Oh No, Flo!



### A fantastically funny farmyard fiasco to read aloud!

- Taking recognisable and familiar farm animal characters to create a funny and fresh picture book for the very young.
- Featuring bold and bright illustrations from Mike Byrne, well-known for *This Book is Full of Unicorns*.
- Catherine Cawthorne is fresh to the picture book world but is already making her mark with: We Went to Find a Woolly Mammoth (Hachette, 2023), We Went to Find a T.Rex (Hachette, 2024) and The Big Bad Wolf Investigates: Fairy Tales (Bloomsbury, 2024).
- The light-hearted text and repeated 'OH NO, FLO!' refrain to join in with, makes it the perfect book to share with a group or individual child.
- Cover treatments: matt lam and SPUV.

## Oh No, Flo!

Word Count

Rights Available World



## **Missing Richmond