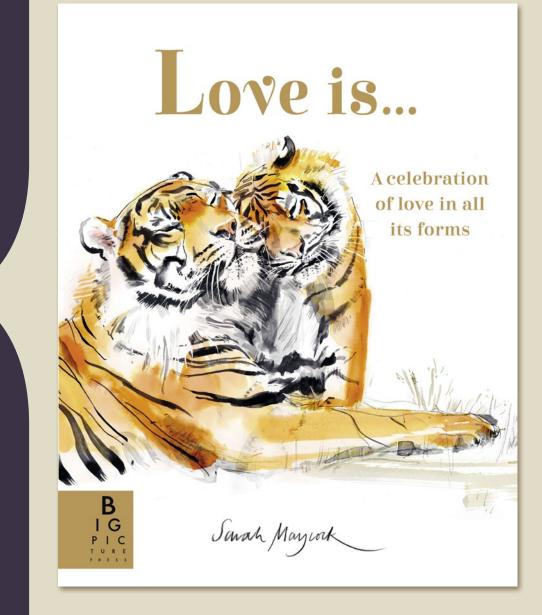

e*
- Cover finishes: matt lam and two foils

### **Twenty-Five December Lane**





Dindows full of spare parts and ancient electricals... huge hideous underwear (almost, but not quite, pink); windows that were empty but for uncollected post and dead insects.



On she went, when any ordinary shopper would have turned back.

| Pub Date         | 28/10/2021     |
|------------------|----------------|
| Pub Price        | £6.99          |
| ISBN             | 9781787419841  |
| H×W              | 287 × 247mm    |
| Binding          | Paperback      |
| Age Range        | 5-7 years      |
| Author           | Helen Ward     |
| Illustrator      | Wayne Anderson |
| Extent           | 40pp           |
| Word Count       | 650 words      |
| Rights Available | World          |

### Love Is...



#### A beautifully illustrated book celebrating love in all its forms.

- A beautiful mini picture book that brings poetry and nature together in the most stunning of ways, perfect for gifting
- Promotes emotional awareness, empathy, and love in all it's different forms
- Cover: graining with gold foil
- Sarah's bold, expressive artwork captures a creature's characteristics or the forces of nature in just a few swoops of ink, brining each page to vivid life
- Sarah was selected as an It's Nice That Graduate in 2011 and her most recent work includes illustrations for the Natural History Museum's 2018 Whales exhibition.
- Sometimes I feel won the 2021 ALCS Educational Writers' Award

### Love Is...



### **Aloha Albatross**



A beautifully illustrated LGBTQ+ picture book celebrating the