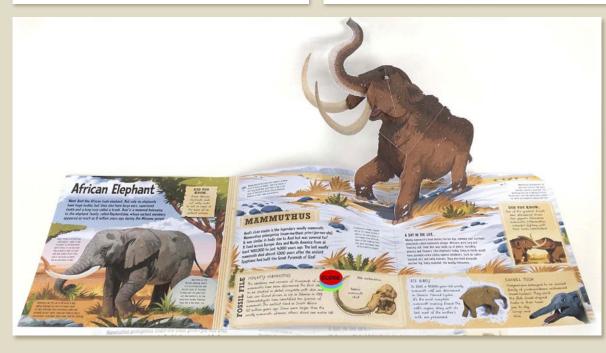

- *Prehistoric Pets* (2020) was shortlisted for ASE Book of the Year 2021.
- Features 7 wild animals and their fascinating animal ancestors
- CONTENTS: Dragonfly / Meganeura 305-299 mya (before dinosaurs!); Great White Shark / Megolodon 16-3.6 mya ago; African elephant / Woolly Mammoth 400,000-4,000 ya; American Alligator / Deinosuchus 82-75 mya; Emperor penguin / Icadytes 36 mya; Sloth / Megatherium 100,000-10,000 ya; Blue whale / Pakicetus 50-45 mya
- Dean is a palaeontologist, as well as a science communicator, author of *Dinosaurs of the British Isles* and expert presenter on ITV's *Dinosaur Britain.* He has discovered 6 new species, including a Velociraptor-like dinosaur.
- Fold-out pages reveal pop-up prehistoric animals that 'jump' out of the page

### **Prehistoric Beasts**









| 02/03/2023    |
|---------------|
| £16.99        |
| 9781800782099 |
| 250 × 250mm   |
| Hardback      |
| 7-9 years     |
| Dean Lomax    |
| Mike Love     |
| 16рр          |
| 5000 words    |
|               |
|               |

### **Pop Inside: Jungle Homes**



A pop-up book of jungle habitats, bursting with character, humour and detail.

- This pair of pop-up books has sold over 57,000 copies worldwide (as of July 2022)
- Featured habitats: canopy layer in the Amazon; mangrove forests in Borneo; the Congo river basin; understory in the Western Ghats, India; creepie-crawlies on the forest floor of Central America; night-time in the Sumatran jungle.
- Comprised of: 1 flat title/intro spread, 1 simple spread with pop up, 2 gatefold spreads with integrated flaps, 1 gatefold spread