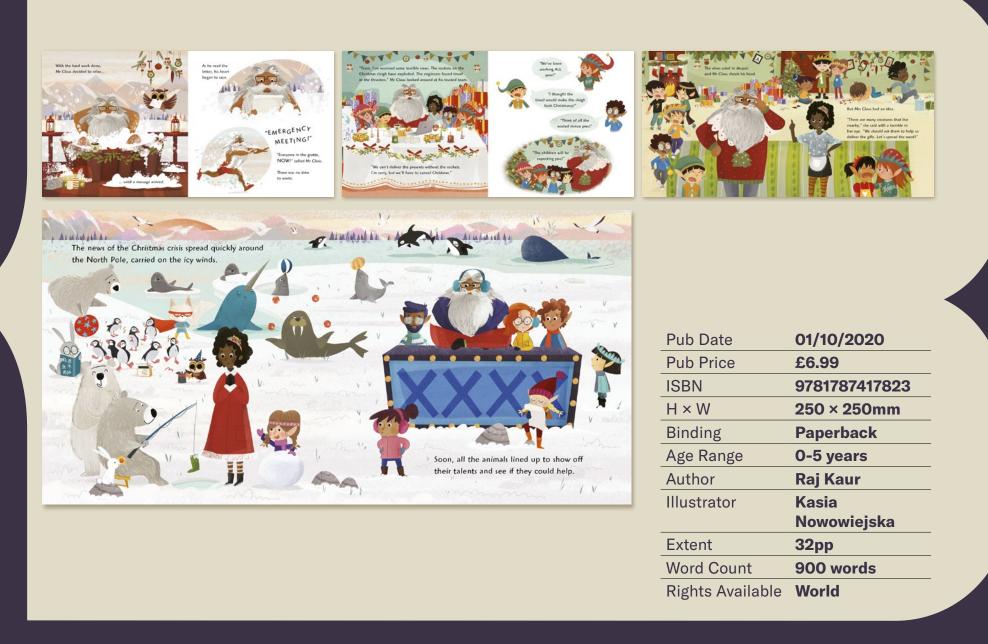

| PLG                  |
| Illustrator             | Emily Carter         |
| Extent                  | 28рр                 |
| Word Count              | 3258 words           |
| <b>Rights Available</b> | World                |

#### The Night the Reindeer Saved Christmas



Find out how Santa Claus met his team of reindeer in this festive, feminist picture book.

- Includes a non-fiction section, explaining the various North Pole creatures encountered throughout the story.
- Carries a feminist message: Santa Claus's reindeer are female!
- Features an ethnically diverse Mr and Mrs Claus, and a cast of elves as you've never seen them before!
- Created by an all-female team: from the author and illustrator to the editor and designer.

#### The Night the Reindeer Saved Christmas



### **The Night Billy Saved Christmas**



#### Fly up, up and away with Billy and his balloons on a silly seasonal sleigh ride!

- Elizabeth Dale and Patrick Corrigan are the winners of the 2019 Northern Lights Book Award for Best Preschool Picture Book (Save the Day for Ada May!)
- A hilarious Christmas Eve read that will make children excited about the big day ahead, aimed at 3-6 year olds
- Celebrates being a child and the message that you can make an important difference, no matter how small you are
- Children will love the colourful illustrations and a gatefold featuring Santa's sleigh and reindeers
- Previously published by Salariya as *Billy and the Balloons*.

### **The Night Billy Saved Christmas**









Billy's mum brought them hot chocolate to warm them up. "Super-dupert"