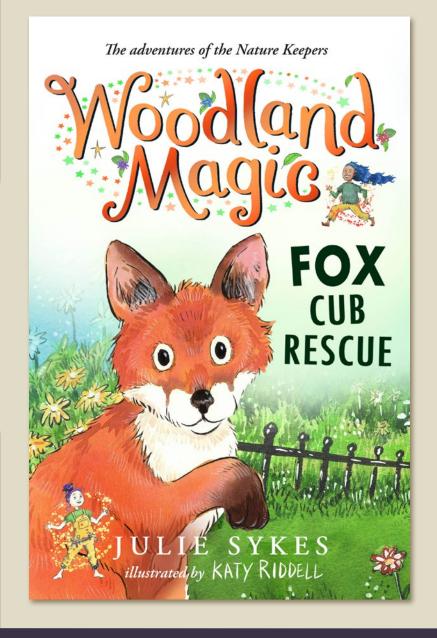

### **Draw Kawaii: Cute Food**

### Welcome to the charming world of kawaii!

- Easy to follow instructions and guides throughout.
- From fries to cupcakes, learn how to draw a range of different cute kawaii food - perfect for young girls in particular!
- A brilliant beginners guide to introduce children to different drawing techniques, mediums and art styles, helping them to gain confidence.