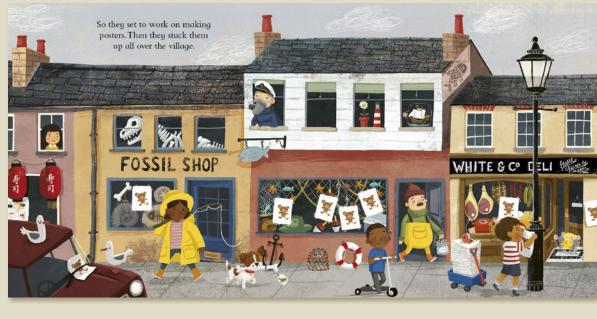

vestigates: Fairy Tales (Bloomsbury, 2024).
- The light-hearted text and repeated 'OH NO, FLO!' refrain to join in with, makes it the perfect book to share with a group or individual child.
- Cover treatments: matt lam and SPUV.

## Oh No, Flo!

Word Count

Rights Available World



## **Missing Richmond**



A heartwarming tale about a boy, his dog, and his beloved teddy bear.

- A beautiful tale about appreciating what you have, paying it forward, and how learning to share can lead to wonderful friendships.
- The perfect tale for children starting school and making friends for the very first time.
- Colourful, snuggly illustrations and empathetic text make this an adorable classic.
- Pat Corrigan was longlisted for the 2022 and 2023 World Illustration Awards.

## **Missing Richmond**





| Pub Date         | 10/04/2025       |
|------------------|------------------|
| Pub Price        | £7.99            |
| ISBN             | 9781835871911    |
| $H \times W$     | 250 × 250mm      |
| Binding          | Paperback        |
| Age Range        | 5-7 years        |
| Author           | Patrick Corrigan |
| Illustrator      | Patrick Corrigan |
| Extent           | 32pp             |
| Word Count       | 564 words        |
| Rights Available | World            |

## **The Circular Square**



### An uplifting rhyming story about becoming a wellrounded person.

- A quirky, philosophical rhyming picture book from the Waterstones Children's Book Prize shortlisted author, Simon Philip, offering him a new direction after the success of his *I Really Want to...* series.
- Bringing