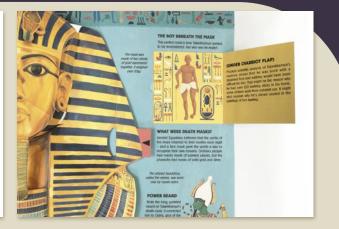

| 16рр          |
| Word Count       | 3500 words    |
| Rights Available | World         |

### The Incredible Pop-up Mummy



### A pop-up guide to Ancient Egyptian mummies

- Incredible paper-engineering with flaps to lift on every page and three complex multi-layered pop-ups (The Great Pyramid; Tutankhamun's Death Mask; Tutankhamun's Tomb)
- A beautiful non-fiction novelty title to mark the centenary of Howard Carter's opening the tomb of Tutankhamun.
- Made in consultation with expert Egyptologist Stephanie Boonstra, Collections Manager at The Egypt Exploration Society and Managing Editor of the Journal of Egyptian Archaeology.
- Illustrated by award-winning Vietnamese illustration duo Quang and Lien
- Cover finish: gold foil + spot UV

### The Incredible Pop-up Mummy









| Pub Date         | 13/10/2022    |
|------------------|---------------|
| Pub Price        | £25.00        |
| ISBN             | 9781800781412 |
| H×W              | 320 × 240mm   |
| Binding          | Hardback      |
| Age Range        | 7-9 years     |
| Author           | Moira         |
|                  | Butterfield   |
| Illustrator      | Phung Nguyen  |
|                  | Quang & Huynh |
|                  | Thi Kim Lien  |
| Extent           | 16рр          |
| Word Count       | 4500 words    |
| Rights Available | World         |

## **Curious Cryptids**



### Seven show-stopping cryptid pop-ups

- Features seven giant pop-ups of the creatures, plus seven gatefold panels which each open to reveal a comic-strip story
- Contents: Yeti (Himalayas), Mongolian deathworm