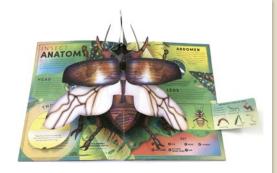

ane Hissey   |
| Illustrator      | Jane Hissey   |
| Extent           | 32рр          |
| Rights Available | World         |

### **The Incredible Pop-up Bug**



### An intricate pop-up book bursting with beautiful bugs.

- Incredible paper-engineering with 20 flaps to lift on every page and three complex multi-layered pop-ups (Rhinoceros beetle; Monarch butterfly; Red-knee tarantula).
- Written by Ben Hoare, an award-winning journalist who has written and edited books and magazines for DK, the BBC, London's Natural History Museum and many others. His books An Anthology of Intriguing Animals (2018) and Wonders of Nature (2019) are international bestsellers.
- Illustrated by rising star Jasmine Floyd.
- Cover finish: holographic foil + embossing + spot UV

## The Incredible Pop-up Bug









| Pub Date         | 12/09/2024    |
|------------------|---------------|
| Pub Price        | £25.00        |
| ISBN             | 9781800784130 |
| H×W              | 320 × 240mm   |
| Binding          | Hardback      |
| Age Range        | 7-9 years     |
| Author           | Ben Hoare     |
| Illustrator      | Jasmine Floyd |
| Extent           | 16рр          |
| Word Count       | 3500 words    |
| Rights Available | World         |

### The Incredible Pop-up Mummy



### A pop-up guide to Ancient Egyptian mummies

- Incredible paper-engineering with flaps to lift on every page and three complex multi-layered pop-ups (The Great Pyramid; Tutankhamun's Death Mask; Tutankhamun's Tomb)
- A beautiful non-fiction novelty title to mark the centenary of Howard Carter's opening the tom