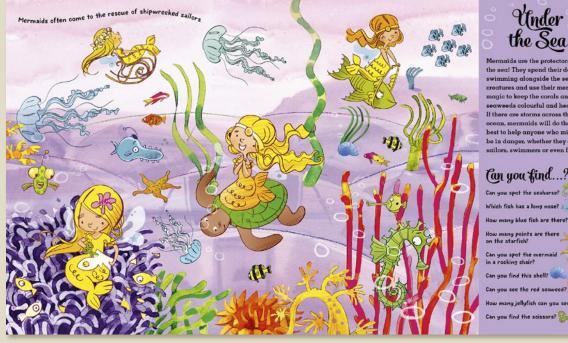

## **Sticker Search: Fairy**

Welcome little ones to the land of the fairies in this magical sticker book with over 350 stickers!

- Over 350 stickers to build magical scenes!
- Vibrant and beautifully detailed illustrations from Ela Smietanka build a fantasy world and include lots of things to spot and explore, captivating little ones for hours!
- Fairy facts encourage imagination and play and warmly welcome young readers to the genre of fantasy.
- The perfect travel companion or rainy day activity book to keep big imaginations blooming all year round.
- Prompts to search and find objects throughout the book expand vocabulary and help make connections between words and images.