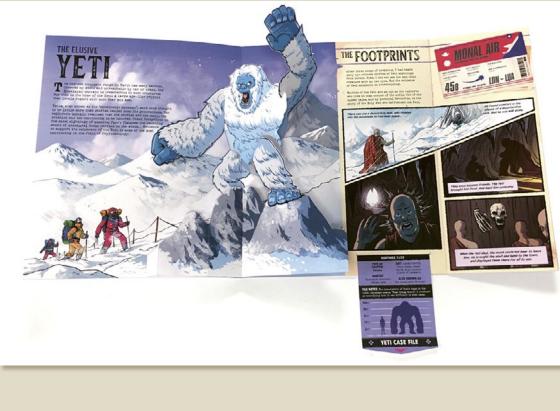

| Quang & Huynh |
|                  | Thi Kim Lien  |
| Extent           | 16рр          |
| Word Count       | 4500 words    |
| Rights Available | World         |

## **Curious Cryptids**



### Seven show-stopping cryptid pop-ups

- Features seven giant pop-ups of the creatures, plus seven gatefold panels which each open to reveal a comic-strip story
- Contents: Yeti (Himalayas), Mongolian deathworm (China and Mongolia), Mothman (North America), Jersey Devil (North America), Kraken (Norway and Iceland) Loch Ness Monster (Scotland) and Chupacabra (South America).
- With bright, graphic artwork from DCillustrator Berat Pekmezci.
- Written by life-long monster lover and fiction author Eleanor Hawken.
- Cover finishes: matt lam + spot UV + foil

## **Curious Cryptids**









| Pub Date         | 09/10/2025     |
|------------------|----------------|
| Pub Price        | £16.99         |
| ISBN             | 9781800788206  |
| H×W              | 260 × 210mm    |
| Binding          | Hardback       |
| Age Range        | 7-9 years      |
| Author           | Eleanor Hawken |
| Illustrator      | Berat Pekmezci |
| Extent           | 16рр           |
| Word Count       | 2800 words     |
| Freight On       | 03/07/2025     |
| Board            |                |
| Rights Available | World          |

### **Prehistoric Beasts**



### Discover Pop-up Prehistoric Animals

- *Prehistoric Pets* (2020) was shortlisted for ASE Book of the Year 2021.
- Features 7 wild animals and their fascinating animal ancestors
- CONTENTS: Dragonfly / Meganeura 305-299 mya (before