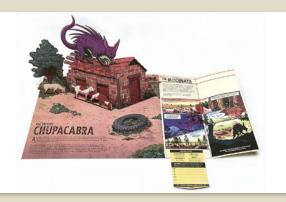

| Quang & Huynh |
|                  | Thi Kim Lien  |
| Extent           | 16рр          |
| Word Count       | 4500 words    |
| Rights Available | World         |

## **Curious Cryptids**



### Seven show-stopping cryptid pop-ups

- Features seven giant pop-ups of the creatures, plus seven gatefold panels which each open to reveal a comic-strip story
- Contents: Yeti (Himalayas), Mongolian deathworm (China and Mongolia), Mothman (North America), Jersey Devil (North America), Kraken (Norway and Iceland) Loch Ness Monster (Scotland) and Chupacabra (South America).
- With bright, graphic artwork from DCillustrator Berat Pekmezci.
- Written by life-long monster lover and fiction author Eleanor Hawken.
- Cover finishes: matt lam + spot UV + foil

## **Curious Cryptids**









| Pub Date         | 09/10/2025     |
|------------------|----------------|
| Pub Price        | £16.99         |
| ISBN             | 9781800788206  |
| H×W              | 260 × 210mm    |
| Binding          | Hardback       |
| Age Range        | 7-9 years      |
| Author           | Eleanor Hawken |
| Illustrator      | Berat Pekmezci |
| Extent           | 16рр           |
| Word Count       | 2800 words     |
| Freight On       | 03/07/2025     |
| Board            |                |
| Rights Available | World          |

### **Prehistoric Beasts**



### Discover Pop-up Prehistoric Animals

- *Prehistoric Pets* (2020) was shortlisted for ASE Book of the Year 2021.
- Features 7 wild animals and their fascinating animal ancestors
- CONTENTS: Dragonfly / Meganeura 305-299 mya (befor