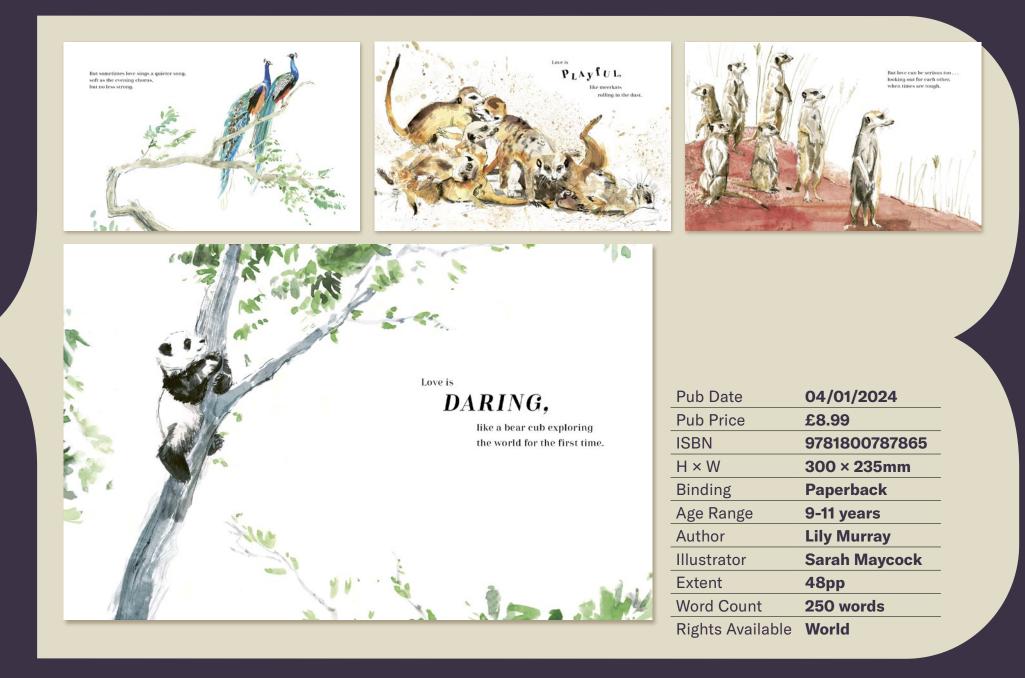

Word Count       | 650 words      |
| Rights Available | World          |

### Love Is...



#### A beautifully illustrated book celebrating love in all its forms.

- A beautiful mini picture book that brings poetry and nature together in the most stunning of ways, perfect for gifting
- Promotes emotional awareness, empathy, and love in all it's different forms
- Cover: graining with gold foil
- Sarah's bold, expressive artwork captures a creature's characteristics or the forces of nature in just a few swoops of ink, brining each page to vivid life
- Sarah was selected as an It's Nice That Graduate in 2011 and her most recent work includes illustrations for the Natural History Museum's 2018 Whales exhibition.
- Sometimes I feel won the 2021 ALCS Educational Writers' Award

### Love Is...



### **Aloha Albatross**



A beautifully illustrated LGBTQ+ picture book celebrating the relationship between two female albatrosses.

- Lyrical text accompanied by artwork set against the dramatic backdrop of O'ahu, Hawaii.
- Based on the scientific observations of the Laysan Albatrosses of O'ahu, where up to 31% of pairs are female-female.
- Includes an information page by Dr Lindsay Young, a Wildlife Biologist who led the research into the Laysan Albatrosses.
- A celebration of same-sex parents and true love, this proud picture book publishes ahead of Pride Month (June 2023).

### Aloha Albatross









| Pub Date         | 25/05/2023             |
|------------------|------------------------|
| Pub Price        | £7.99                  |
| ISBN             | 9781800783768