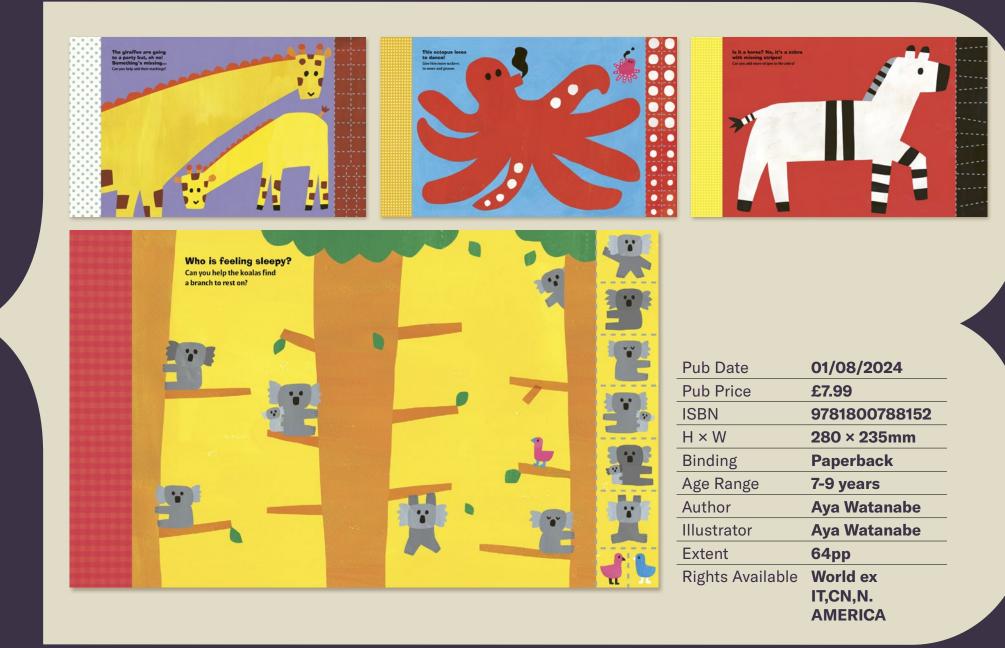

|
| Age Range        | 7-9 years     |
| Author           | David Antram  |
| Extent           | 112pp         |
| Word Count       | 3986 words    |
| Freight On       | 11/08/2024    |
| Board            |               |
| Rights Available | World         |

### **Paper Stories**



### A snip-and-glue activity book perfect for creative little hands.

- Simple and engaging prompts encourage children to complete the scenes.
- The second book in the series, cutting and sticking helps practice and improve fine motor control skills whilst each scene is a fantastic story prompt for children's imagination.
- Vibrant artwork from rising talent, Japanese illustrator Aya Watanabe. Other books for Templar include the wonderfully creative *Imagine if* board book series.

### **Paper Stories**



### Imagine if... Fruits!



### Zany new slider books from Aya Watanabe!

- A playful and engaging novelty title all the family will love. Push, pull, slide and spin the wheels on every page: with 5 spreads and a mechanism on the cover!
- A playful rhyming text is perfect to read aloud with little ones introducing first concepts such as colours and shapes
- Vibrant artworks from rising talent, Japanese illustrator Aya Watanabe
- Also in the series: Veggies!
- Search and find element: find the ant on every page!
- "The world of true imagination found in this book, brings joy and creativity for a never-ending gateway to learning" -Lizzie Noble, Early Years expert

## Imagine if... Fruits!



But I imagine IF ...

Age Range 0-5 years Author **Aya Watanabe** Illustrator **Aya Watanabe 10pp*