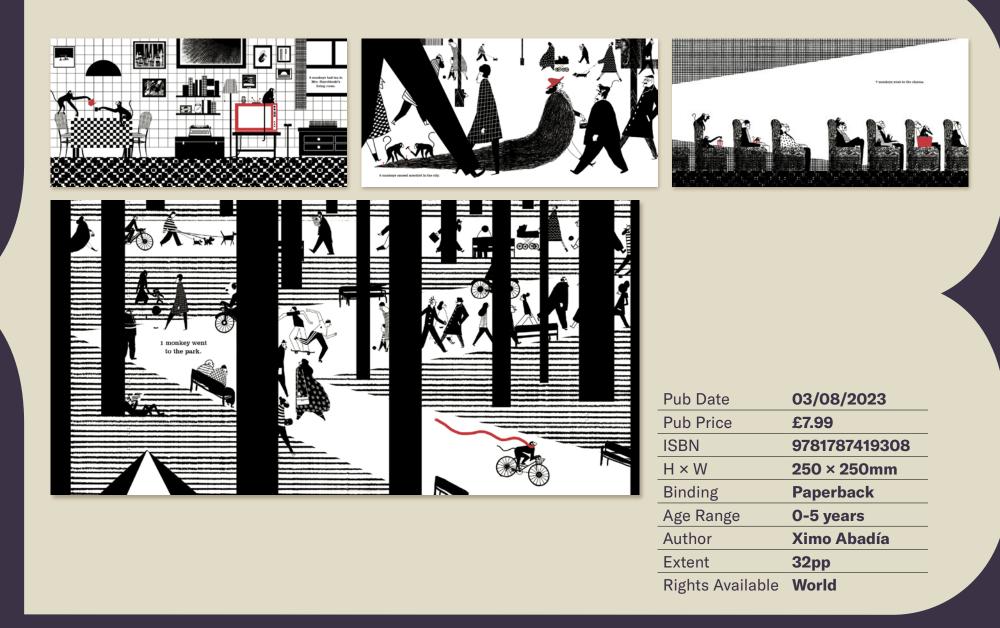

Illustrator      | Niamh Sharkey        |
| Extent           | 32pp                 |
| Word Count       | 250 words            |
| Rights Available | World                |

### **The Escape**



# A monkey counting adventure

- A stylishly clever counting adventure from surrealist author-illustrator Ximo Abadíaíaíaía
- Encourages counting from 1 to 100, which children learn around age 5
- The number of monkeys to spot on each page increases through the book
- High-contrast black, white and red illustrations are both stylish and engaging for young readers
- Ximo's previous titles (including picture books Toto, 2018, and I Can't Sleep, 2020, and the STEM series including The Speed of Starlight, 2018) have sold more than 80,000 copies worldwide.
- Cover: matt lam + spot UV

### The Escape



### Hangry



#### A laugh-out-loud rhyming romp about how being HANGRY really makes you feel!

- Bringing debut author Kathryn Wanless as well as established, commercial talent Fred Blunt to the Templar list with his wit and humour.
- Exploring a theme that isn't currently seen in the picture book market there are plenty of books about being hungry OR angry, but not both!
- This story uses humour as a conversation starter for children to talk about the very real, intense emotions that come with hunger.
- The book acts as a reminder that we all get hangry, even grown-ups, but it's how we deal with those feelings that matters.
- Cover treatment: matt lam, SPUV and emobss.

### Hangry









| Pub Date         | 14/08/2025      |
|------------------|-----------------|
| Pub Price