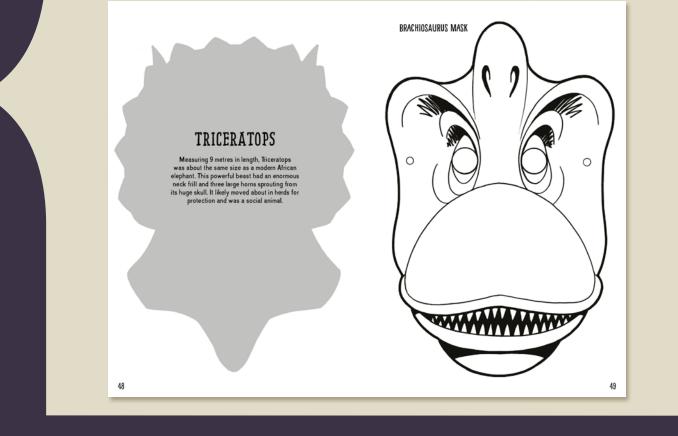

s, this book will entertain and educate children for hours.
- Features a brain-busting, ultimate dinosaur quiz for children to test their knowledge.
- The perfect accompaniment for children studying the prehistoric era at school or dinosaur lovers in general.
- The Boredom Busters series is perfect for long journeys, waiting rooms and summer holidays, keeping children entertained for hours on end.

#### Boredom Buster: Puzzle Activity Book of Daring & Deadly Dinosaurs







 Z
 U
 A
 K
 O
 G
 N
 A
 T
 O
 Z
 I
 A
 S

 E
 R
 H
 S
 S
 H
 O
 S
 F
 O
 U
 A

 S
 S
 O
 S
 U
 P
 I
 G
 U
 N
 P
 R
 P
 I
 G
 U
 N
 P
 R
 I
 R
 I
 R
 I
 R
 I
 R
 I
 R
 I
 R
 I
 R
 I
 R
 I
 R
 I
 R
 I
 R
 I
 R
 I
 R
 I
 R
 I
 R
 I
 R
 R
 I
 R
 I
 R
 R
 I
 R
 R
 I
 R
 R
 I
 R
 R
 I
 R
 R
 I
 R
 R
 R
 R
 R
 R
 R
 R
 R





| Pub Date         | 10/10/2024    |
|------------------|---------------|
| Pub Price        | £5.99         |
| ISBN             | 9781800788480 |
| $H \times W$     | 280 × 215mm   |
| Binding          | Paperback     |
| Age Range        | 7-9 years     |
| Author           | David Antram  |
| Extent           | 112pp         |
| Word Count       | 3986 words    |
| Freight On       | 11/08/2024    |
| Board            |               |
| Rights Available | World         |

### **Paper Stories**



### A snip-and-glue activity book perfect for creative little hands.

- Simple and engaging prompts encourage children to complete the scenes.
- The second book in the series, cutting and sticking helps practice and improve fine motor control skills whilst each scene is a fantastic story pr