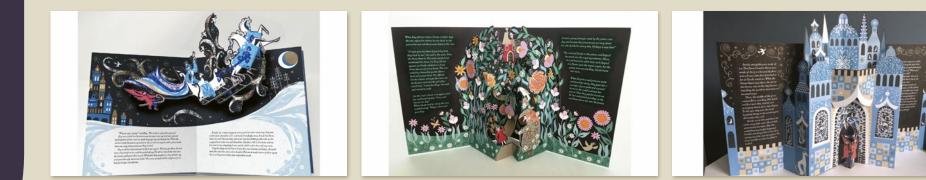

ack                |
| Age Range        | 5-7 years               |
| Illustrator      | Mariana Ruiz<br>Johnson |
| Extent           | 14pp                    |
| Word Count       | 1500 words              |
| Rights Available | World                   |

### **The Snow Queen**



Award-winning illustrator Lesley Barnes brings a magical touch to this pop-up edition of *The Snow Queen*.

- Illustrations by Lesley Barnes, author and illustrator of *Jill and Dragon* and *Jill and Lion* (Tate).
- A beautifully produced gift edition for the Christmas market.
- Clever paper engineering from the renowned in-house team at Templar.
- Lesley Barnes has created product ranges for both the V&A and Tate Museums.
- 100% foil on the cover. Printed with gold ink on every pop-up page.

## The Snow Queen



| Pub Date         | 21/10/2021    |
|------------------|---------------|
| Pub Price        | £11.99        |
| ISBN             | 9781787416888 |
| H×W              | 200 × 180mm   |
| Binding          | Hardback      |
| Age Range        | 5-7 years     |
| Author           | Lesley Barnes |
| Illustrator      | Lesley Barnes |
| Extent           | 12рр          |
| Word Count       | 1200 words    |
| Rights Available | World         |

## Oh No, Flo!



### A fantastically funny farmyard fiasco to read aloud!

- Taking recognisable and familiar farm animal characters to create a funny and fresh picture book for the very young.
- Featuring bold and bright illustrations from Mike Byrne, well-known for *This Book is Full of Unicorns*.
- Catherine Cawthorne is fresh to the picture book