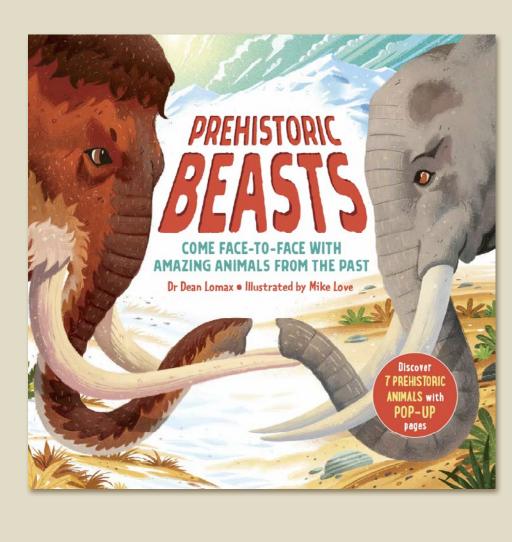

# **US Special Sales**

### **Draw Kawaii: Cute Food**

### Welcome to the charming world of kawaii!

- Easy to follow instructions and guides throughout.
- From fries to cupcakes, learn how to draw a range of different cute kawaii food - perfect for young girls in particular!
- A brilliant beginners guide to introduce children to different drawing techniques, mediums and art styles, helping them to gain confidence.