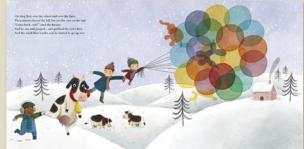

ator to the editor and designer.

#### The Night the Reindeer Saved Christmas



### **The Night Billy Saved Christmas**



#### Fly up, up and away with Billy and his balloons on a silly seasonal sleigh ride!

- Elizabeth Dale and Patrick Corrigan are the winners of the 2019 Northern Lights Book Award for Best Preschool Picture Book (Save the Day for Ada May!)
- A hilarious Christmas Eve read that will make children excited about the big day ahead, aimed at 3-6 year olds
- Celebrates being a child and the message that you can make an important difference, no matter how small you are
- Children will love the colourful illustrations and a gatefold featuring Santa's sleigh and reindeers
- Previously published by Salariya as *Billy and the Balloons*.

### **The Night Billy Saved Christmas**









Billy's mum brought them hot chocolate to warm them up. "Super-dupert" crited Billy's dad, taking his mug. But just then the wind blew harder, and the balloons bounced up and down - and out of his hands!



| Pub Date         | 12/10/2023       |
|------------------|------------------|
| Pub Price        | £7.99            |
| ISBN             | 9781800787827    |
| $H \times W$     | 250 × 250mm      |
| Binding          | Paperback        |
| Age Range        | 0-5 years        |
| Author           | Elizabeth Dale   |
| Illustrator      | Patrick Corrigan |
| Extent           | 32pp             |
| Rights Available | World            |

### **Twenty-Five December Lane**



A girl looking for the perfect present finds a magical shop and meets a mysterious, white-bearded customer.