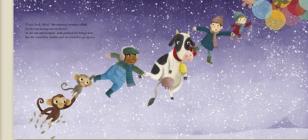

or to the editor and designer.

#### The Night the Reindeer Saved Christmas



### **The Night Billy Saved Christmas**



#### Fly up, up and away with Billy and his balloons on a silly seasonal sleigh ride!

- Elizabeth Dale and Patrick Corrigan are the winners of the 2019 Northern Lights Book Award for Best Preschool Picture Book (Save the Day for Ada May!)
- A hilarious Christmas Eve read that will make children excited about the big day ahead, aimed at 3-6 year olds
- Celebrates being a child and the message that you can make an important difference, no matter how small you are
- Children will love the colourful illustrations and a gatefold featuring Santa's sleigh and reindeers
- Previously published by Salariya as *Billy and the Balloons*.

### **The Night Billy Saved Christmas**









Billy's mum brought them hot chocolate to warm them up. "Super-dupert" crited Billy's dad, taking his mug. But just then the wind blew harder, and the balloons bounced up and down - and out of his hands!



| Pub Date         | 12/10/2023       |
|------------------|------------------|
| Pub Price        | £7.99            |
| ISBN             | 9781800787827    |
| $H \times W$     | 250 × 250mm      |
| Binding          | Paperback        |
| Age Range        | 0-5 years        |
| Author           | Elizabeth Dale   |
| Illustrator      | Patrick Corrigan |
| Extent           | 32pp             |
| Rights Available | World            |

### **Twenty-Five December Lane**



A girl looking for the perfect present finds a magical shop and meets a mysterious, white-bearded customer.