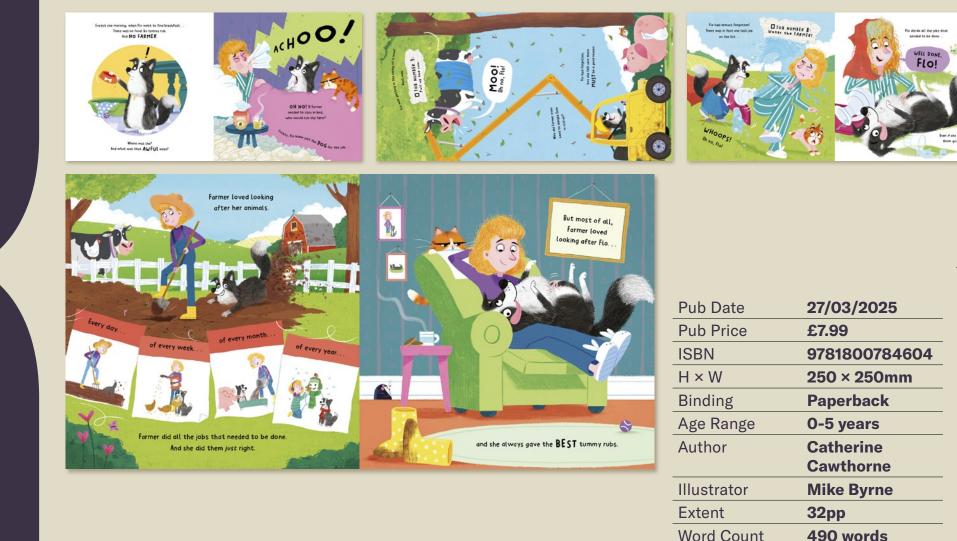

|

## Oh No, Flo!



### A fantastically funny farmyard fiasco to read aloud!

- Taking recognisable and familiar farm animal characters to create a funny and fresh picture book for the very young.
- Featuring bold and bright illustrations from Mike Byrne, well-known for *This Book is Full of Unicorns*.
- Catherine Cawthorne is fresh to the picture book world but is already making her mark with: We Went to Find a Woolly Mammoth (Hachette, 2023), We Went to Find a T.Rex (Hachette, 2024) and The Big Bad Wolf Investigates: Fairy Tales (Bloomsbury, 2024).
- The light-hearted text and repeated 'OH NO, FLO!' refrain to join in with, makes it the perfect book to share with a group or individual child.
- Cover treatments: matt lam and SPUV.

## Oh No, Flo!

Word Count

Rights Available World



## **Missing Richmond**



A heartwarming tale about a boy, his dog, and his beloved teddy bear.

- A beautiful tale about appreciating what you have, paying it forward, and how learning to share can lead to wonderful friendships.
- The perfect tale for children starting school and making friends for the very first time.
- Colourful, snuggly illustrations and empathetic text make this an adorable classic.
- Pat Corrigan was longlisted for the 2022 and 2023 World Illustration Awards.

## **Missing Richmond**





| Pub Date         | 10/04/2025       |
|------------------|------------------|
| Pub Price        | £7.99            |
| ISBN             | 9781835871911    |
| $H \times W$     | 250 × 250mm      |
| Binding          | Paperback        |
| Age Range        | 5-7 years        |