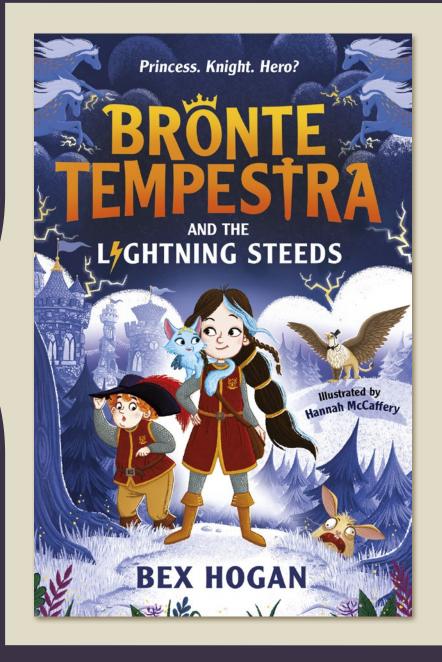

. Another stack of shelves held decks of playing cards, many-sided dice and crystal balls. Between two slim bookcases filled with old leather-bound books was an arched doorway. A green beaded curtain hung down like jungle vines.

| Pub Date         | 06/02/2025    |
|------------------|---------------|
| Pub Price        | £7.99         |
| ISBN             | 9781800786974 |
| $H \times W$     | 198 × 129mm   |
| Binding          | Paperback     |
| Age Range        | 7-9 years     |
| Author           | Rebecca       |
|                  | Lewis-Oakes   |
| Illustrator      | Anastasiya    |
|                  | Kanavaliuk    |
| Extent           | 176рр         |
| Word Count       | 18500 words   |
| Rights Available | World         |

### **Bronte Tempestra and the Lightning Steeds**



# A fun-filled fantasy quest starring an unforgettable new hero: BRONTE TEMPESTRA!

- Highly illustrated throughout, the fantasy world of Everdale is brought to life with black and white artwork on nearly every page!
- Featuring knights and princesses but not like you've ever seen them before. This is a highly original and fun spin on the familiar tropes.
- The first book in a bold new series look out for more of Bronte's adventures, coming soon!
- Set in the fantasy world of Everdale, this is a fresh and highly original story with a contemporary feel.

### **Bronte Tempestra and the Lightning Steeds**







Summer Halding Shang, Yang H Super strong dag earn for the Dirom Coppler The Nationess user big rough to pairs grants half with, and Bartis and J gran solidad catching them thum use