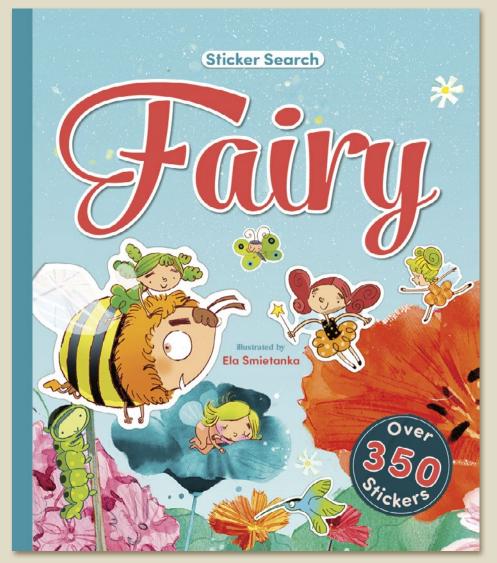

## **Sticker Search: Fairy**

Welcome little ones to the land of the fairies in this magical sticker book with over 350 stickers!

- Over 350 stickers to build magical scenes!
- Vibrant and beautifully detailed illustrations from Ela Smietanka build a fantasy world and include lots of things to spot and explore, captivating little ones for hours!
- Fairy facts encourage imagination and play and warmly welcome young readers to the genre of fantasy.
- The perfect travel companion or rainy day activity book to keep big imaginations blooming all year round.
- Prompts to search and find objects throughout the book expand vocabulary and help make connections between words and images.