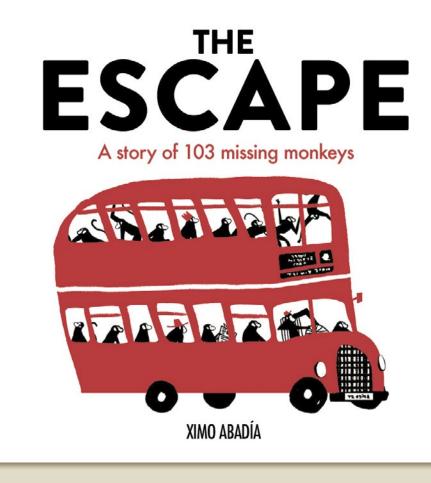

s theme and familiar characters to create a quirky and fresh picture book for the very young.
- Niamh's recognisable artwork style is achieved through ink outlines and watercolour washes.
- Cover treatment: matt lam and SPUV.

### **Hello Bird**





| Pub Date         | 14/03/2024           |
|------------------|----------------------|
| Pub Price        | £7.99                |
| ISBN             | 9781787419247        |
| $H \times W$     | 250 × 250mm          |
| Binding          | Paperback            |
| Age Range        | 0-5 years            |
| Author           | <b>Owen Churcher</b> |
| Illustrator      | Niamh Sharkey        |
| Extent           | 32pp                 |
| Word Count       | 250 words            |
| Rights Available | World                |

### **The Escape**



# A monkey counting adventure

- A stylishly clever counting adventure from surrealist author-illustrator Ximo Abadíaíaíaía
- Encourages counting from 1 to 100, which children learn around age 5
- The number of monkeys to spot on each page increases through the book
- High-contrast black, white and red illustrations are both stylish and engaging for young readers
- Ximo's previous titles (including picture books Toto, 2018, and I Can't Sleep, 2020, and the STEM series including The Speed of Starlight, 2018) have sold more than 80,000 copies worldwide.
- Cover: matt lam + spot UV

### The Escape



### Hangry



#### A laugh-out-loud rhyming romp about how being HANGRY really makes you feel!

- Bringing debut author Kathryn Wanless as well as established, commercial talent Fred Blunt to t