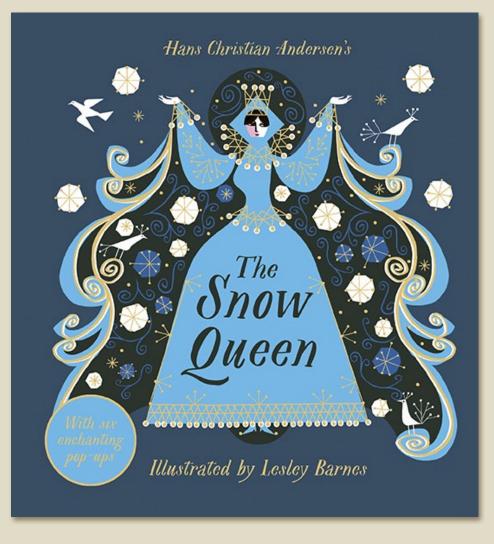

with pop up, 2 gatefold spreads with integrated flaps, 1 gatefold spread with pop up, 2 double gatefold spreads with pop ups
- Stylish artwork packed with details from Sticker Safari illustrator Mariana Ruiz Johnson

## **Pop Inside: Jungle Homes**









| Pub Date         | 10/06/2021              |
|------------------|-------------------------|
| Pub Price        | £16.99                  |
| ISBN             | 9781787416918           |
| $H \times W$     | 270 × 230mm             |
| Binding          | Hardback                |
| Age Range        | 5-7 years               |
| Illustrator      | Mariana Ruiz<br>Johnson |
| Extent           | 14pp                    |
| Word Count       | 1500 words              |
| Rights Available | World                   |

### **The Snow Queen**



Award-winning illustrator Lesley Barnes brings a magical touch to this pop-up edition of *The Snow Queen*.

- Illustrations by Lesley Barnes, author and illustrator of *Jill and Dragon* and *Jill and Lion* (Tate).
- A beautifully produced gift edition for the Christmas market.
- Clever paper engineering from the renowned in-house team at Templar.
- Lesley Barnes has created product ranges for both the V&A and Tate Museums.
- 100% foil on the cover. Printed with gold ink on every pop-up page.

## The Snow Queen



| Pub Date         | 21/10/2021    |
|------------------|---------------|
| Pub Price        | £11.99        |
| ISBN             | 9781787416888 |
| H×W              | 200 × 180mm   |
| Binding          | Hardback      |
| Age Range        | 5-7 years     |
| Author           |