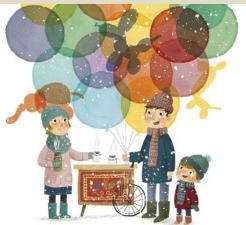

o the editor and designer.

#### The Night the Reindeer Saved Christmas



### **The Night Billy Saved Christmas**



#### Fly up, up and away with Billy and his balloons on a silly seasonal sleigh ride!

- Elizabeth Dale and Patrick Corrigan are the winners of the 2019 Northern Lights Book Award for Best Preschool Picture Book (Save the Day for Ada May!)
- A hilarious Christmas Eve read that will make children excited about the big day ahead, aimed at 3-6 year olds
- Celebrates being a child and the message that you can make an important difference, no matter how small you are
- Children will love the colourful illustrations and a gatefold featuring Santa's sleigh and reindeers
- Previously published by Salariya as *Billy and the Balloons*.

### **The Night Billy Saved Christmas**









Billy's mum brought them hot chocolate to warm them up. "Super-dupert" crited Billy's dad, taking his mug. But just then the wind blew harder, and the balloons bounced up and down - and out of his hands!



| Pub Date         | 12/10/2023       |
|------------------|------------------|
| Pub Price        | £7.99            |
| ISBN             | 9781800787827    |
| $H \times W$     | 250 × 250mm      |
| Binding          | Paperback        |
| Age Range        | 0-5 years        |
| Author           | Elizabeth Dale   |
| Illustrator      | Patrick Corrigan |
| Extent           | 32pp             |
| Rights Available | World            |

### **Twenty-Five December Lane**



A girl looking for the perfect present finds a magical shop and meets a mysterious, white-bearded customer.

- Ov