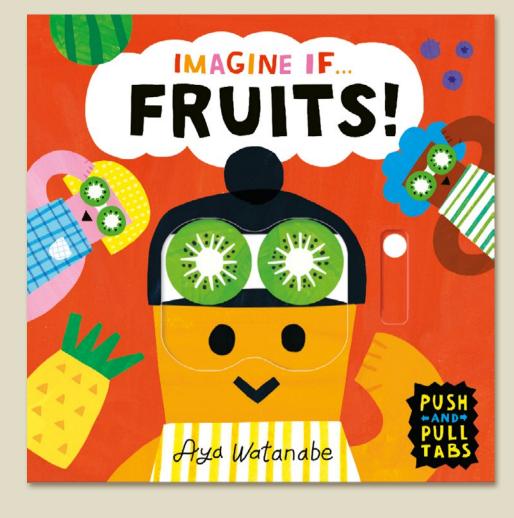

years     |
| Author           | David Antram  |
| Extent           | 112pp         |
| Word Count       | 3986 words    |
| Freight On       | 11/08/2024    |
| Board            |               |
| Rights Available | World         |

### **Paper Stories**



### A snip-and-glue activity book perfect for creative little hands.

- Simple and engaging prompts encourage children to complete the scenes.
- The second book in the series, cutting and sticking helps practice and improve fine motor control skills whilst each scene is a fantastic story prompt for children's imagination.
- Vibrant artwork from rising talent, Japanese illustrator Aya Watanabe. Other books for Templar include the wonderfully creative *Imagine if* board book series.

### **Paper Stories**



### Imagine if... Fruits!



### Zany new slider books from Aya Watanabe!

- A playful and engaging novelty title all the family will love. Push, pull, slide and spin the wheels on every page: with 5 spreads and a mechanism on the cover!
- A playful rhyming text is perfect to read aloud with little ones introducing first concepts such as colours and shapes
- Vibrant artworks from rising talent, Japanese illustrator Aya Watanabe
- Also in the series: Veggies!
- Search and find element: find the ant on every page!
- "The world of true imagination found in this book, brings joy and creativity for a never-ending gateway to learning" -Lizzie Noble, Early Years expert

## Imagine if... Fruits!



But I imagine IF ...

Age Range 0-5 years Author **Aya Watanabe** Illustrator **Aya Watanabe 10pp** Extent 100 words Word Count