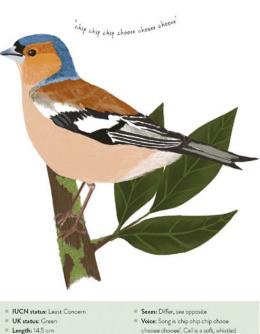

continues with captive-bred birds in parts of Europe.

The male chaffinch is vibrantly coloured and unmistakable. He has a blue-grey cap, with pink or rust-red cheeks and

underparts and white bars on his wings. Females are much duller in colour, covered in pale brown feathers with white bars on the wings and, occasionally, a green or yellowish tone to the rump.

They are abundant in the wild, with a breeding range extending across most of Europe. Breeding occurs from April to June, during which time the female will build a deep, cup nest within the fork of a tree and lay up to five eggs. Both the eggs and nestlings can become prey to crows, squirrels and domestic cats. If you have a garden, planting native trees and shrubs will ensure that these birds have places to hide their nests.





'huuit'

- = Length: 14.5 cm
- Wingspan: 27 cm
- = Visible: All year

| Pub Date                | 27/05/2021     |
|-------------------------|----------------|
| Pub Price               | £8.99          |
| ISBN                    | 9781787419742  |
| H×W                     | 165 × 127mm    |
| Binding                 | Flexiback      |
| Age Range               | Adult          |
| Author                  | Meriel Lland   |
|                         | Roxanne Furman |
| Illustrator             | Nicola Howell  |
|                         | Hawley         |
| Extent                  | 112рр          |
| Word Count              | 16000 words    |
| <b>Rights Available</b> | World          |

# **Street Style: Nike**



# Visual history of the iconic street style brand.

- Illustrated wit