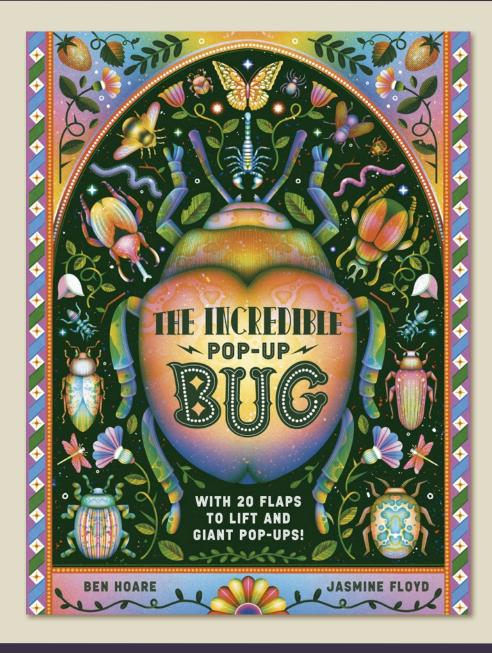

ing down. Luckily, Bramwell Brown was right underneath to catch him in his paws. 'That was a rotten idea,' said Little Bear. 'What I was thinking,' said Duck, 'was that it is a pity I can't fly very well, as I could have been quite a help.' 'Ah ha!' said Bramwell. 'That, my dear Duck, has given me a very good idea. I really think this one might work.'



| Pub Date         | 09/11/2023    |
|------------------|---------------|
| Pub Price        | £7.99         |
| ISBN             | 9781800787599 |
| $H \times W$     | 262 × 214mm   |
| Binding          | Paperback     |
| Age Range        | 0-5 years     |
| Author           | Jane Hissey   |
| Illustrator      | Jane Hissey   |
| Extent           | 32рр          |
| Rights Available | World         |

### **The Incredible Pop-up Bug**



### An intricate pop-up book bursting with beautiful bugs.

- Incredible paper-engineering with 20 flaps to lift on every page and three complex multi-layered pop-ups (Rhinoceros beetle; Monarch butterfly; Red-knee tarantula).
- Written by Ben Hoare, an award-winning journalist who has written and edited books and magazines for DK, the BBC, London's Natural History Museum and many others. His books An Anthology of Intriguing Animals (2018) and Wonders of Nature (2019) are international bestsellers.
- Illustrated by rising star Jasmine Floyd.
- Cover finish: holographic foil + embossing + spot UV

## The Incredible Pop-up Bug









| Pub Date         | 12/09/2024    |
|------------------|---------------|
| Pub Price        | £25.00        |
| ISBN             | 9781800784130 |
| H×W