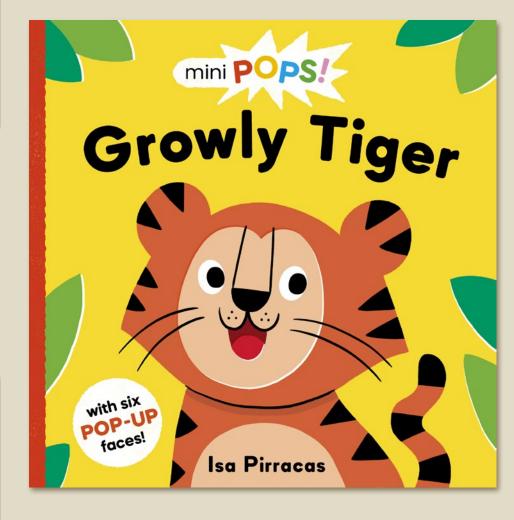

layful and engaging novelty title all the family will love. Push, pull, slide and spin the wheels on every page: with 5 spreads and a mechanism on the cover!
- A playful rhyming text is perfect to read aloud with little ones introducing first concepts such as colours and shapes
- Vibrant artworks from rising talent, Japanese illustrator Aya Watanabe
- Also in the series: Veggies!
- Search and find element: find the ant on every page!
- "The world of true imagination found in this book, brings joy and creativity for a never-ending gateway to learning" -Lizzie Noble, Early Years expert

## Imagine if... Fruits!



But I imagine IF ...

Age Range 0-5 years Author **Aya Watanabe** Illustrator **Aya Watanabe 10pp** Extent 100 words Word Count Rights Available World

## Mini Pops: Growly Tiger



### **Pop-Up Animal Faces**

- Chunky board book format with 6 durable pop-ups
- Full of faces to engage even the youngest of readers
- A first bright introduction to animals
- Illustrated with nostalgic warmth by Isa
   Pirracas
- With a gentle rhyming text for reading aloud together

## Mini Pops: Growly Tiger









| Pub Date         | 10/04/2025    |
|------------------|---------------|
| Pub Price        | £6.99         |
| ISBN             | 9781835870051 |
| $H \times W$     | 180 × 180mm   |
| Binding          | Board Book    |
| Age Range        | 0-5 years     |
| Author           | Ruth Symons   |
| Illustrator      | Isa Pirracas  |
| Extent           | 12рр          |
| Word Count       | 45 words      |
| Freight On       | 20/02/2025    |
| Board            |